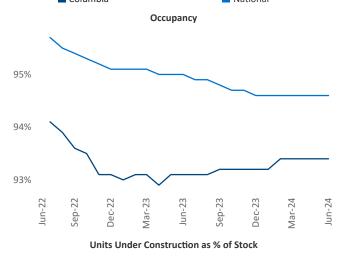

Advertised **rents** are at \$1,302, up 1.2% ▲ from the previous year placing Columbia at **70th** overall in year-over-year rent growth.

Multifamily housing **demand** has been positive with **1,731** ▲ net units absorbed over the past twelve months. This is up **1,713** ▲ units from the previous year's gain of **18** ▲ absorbed units.