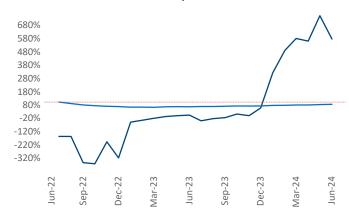

Advertised **rents** are at \$1,302, up 1.2% ▲ from the previous year placing Columbia at **70th** overall in year-over-year rent growth.

Multifamily housing **demand** has been positive with **1,731** ▲ net units absorbed over the past twelve months. This is up **1,713** ▲ units from the previous year's gain of **18** ▲ absorbed units.