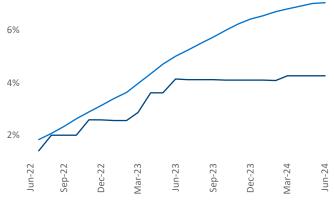

Advertised **rents** are at \$1,302, up 1.2% ▲ from the previous year placing Columbia at **70th** overall in year-over-year rent growth.

Multifamily housing **demand** has been positive with **1,731** ▲ net units absorbed over the past twelve months. This is up **1,713** ▲ units from the previous year's gain of **18** ▲ absorbed units.