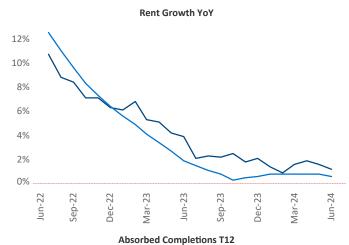

Advertised **rents** are at \$1,302, up 1.2% ▲ from the previous year placing Columbia at **70th** overall in year-over-year rent growth.

Multifamily housing **demand** has been positive with **1,731** ▲ net units absorbed over the past twelve months. This is up **1,713** ▲ units from the previous year's gain of **18** ▲ absorbed units.