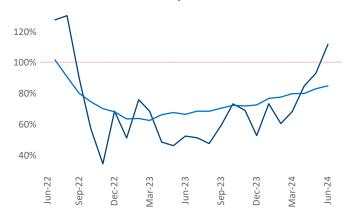

Advertised **rents** are at \$1,341, up 2.8% ▲ from the previous year placing Cincinnati at 38th overall in year-over-year rent growth.

Multifamily housing **demand** has been positive with **3,529** ▲ net units absorbed over the past twelve months. This is up **2,211** ▲ units from the previous year's gain of **1,318** ▲ absorbed units.