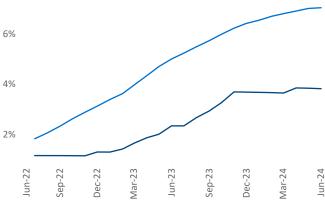

Contacts

Jeff Adler

Vice President

Razvan Cimpean SEO Engineer Razvan-I.Cimpean@yardi.com Cincinnati
June 2024



Cincinnati is the 44th largest multifamily market with 120,826 completed units and 24,971 units in development, 4,615 of which have already broken ground.

Advertised **rents** are at \$1,341, up 2.8% ▲ from the previous year placing Cincinnati at 38th overall in year-over-year rent growth.

Multifamily housing **demand** has been positive with **3,529** ▲ net units absorbed over the past twelve months. This is up **2,211** ▲ units from the previous year's gain of **1,318** ▲ absorbed units.

Employment in Cincinnati has grown by 0.2% ▲ over the past 12 months, while hourly wages have risen by 6.9% ▲ YoY to \$33.15 according to the *Bureau of Labor Statistics*.









## **DISCLAIMER**

ALTHOUGH EVERY EFFORT IS MADE TO ENSURE THE ACCURACY, TIMELINESS AND COMPLETENESS OF THE INFORMATION PROVIDED IN THIS PUBLICATION, THE INFORMATION IS PROVIDED "AS IS" AND YARDI MATRIX DOES NOT GUARANTEE, WARRANT, REPRESENT OR UNDERTAKE THAT THE INFORMATION PROVIDED IS CORRECT, ACCURATE, CURRENT OR COMPLETE. YARDI MATRIX IS NOT LIABLE FOR ANY LOSS, CLAIM, OR DEMAND ARISING DIRECTLY OR INDIRECTLY FROM ANY USE OR RELIANCE UPON THE INFORMATION CONTAINED HEREIN.

## **COPYRIGHT NOTICE**

This document, publication and/or presentation (collectively, 'document') is protected by copyright, trademark and other intellectual property laws. Use of this document is subject to the terms and conditions of Yardi Systems, Inc. dba Yardi Matrix's Terms of Use <a href="http://www.yardi