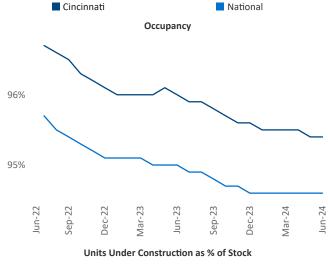

Contacts

Jeff Adler

Vice President

Razvan Cimpean SEO Engineer Razvan-I.Cimpean@yardi.com Cincinnati
June 2024



Cincinnati is the 44th largest multifamily market with 120,826 completed units and 24,971 units in development, 4,615 of which have already broken ground.

Advertised **rents** are at \$1,341, up 2.8% ▲ from the previous year placing Cincinnati at 38th overall in year-over-year rent growth.

Multifamily housing **demand** has been positive with **3,529** ▲ net units absorbed over the past twelve months. This is up **2,211** ▲ units from the previous year's gain of **1,318** ▲ absorbed units.

Employment in Cincinnati has grown by 0.2% ▲ over the past 12 months, while hourly wages have risen by 6.9% ▲ YoY to \$33.15 according to the *Bureau of Labor Statistics*.









## **DISCLAIMER**

ALTHOUGH EVERY EFFORT IS MADE TO ENSURE THE ACCURACY, TIMELINESS AND COMPLETENESS OF THE INFORMATION PROVIDED IN THIS PUBLICATION, THE INFORMATION IS PROVIDED "AS IS" AND YARDI MATRIX DOES NOT GUARANTEE, WARRANT, REPRESENT OR UNDERTAKE THAT THE INFORMATION PROVIDED IS CORRECT, ACCURATE, CURRENT OR COMPLETE. YARDI MATRIX IS NOT LIABLE FOR ANY LOSS, CLAIM, OR DEMAND ARISING DIRECTLY OR INDIRECTLY FROM ANY USE OR RELIANCE UPON THE INFORMATION CONTAINED HEREIN.

## **COPYRIGHT NOTICE**

This document, publication and/or presentation (collectively, 'document') is protected by copyright, trademark and other intellectual property laws. Use of this document is subject to the terms and conditions of Yardi Systems, Inc. dba Yardi Matrix's Terms of Use <a href="http://www.y