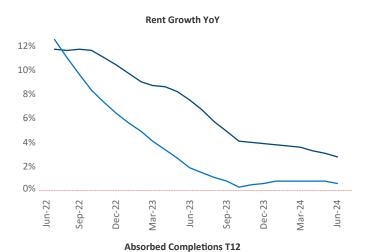

Advertised **rents** are at \$1,341, up 2.8% ▲ from the previous year placing Cincinnati at 38th overall in year-over-year rent growth.

Multifamily housing **demand** has been positive with **3,529** ▲ net units absorbed over the past twelve months. This is up **2,211** ▲ units from the previous year's gain of **1,318** ▲ absorbed units.