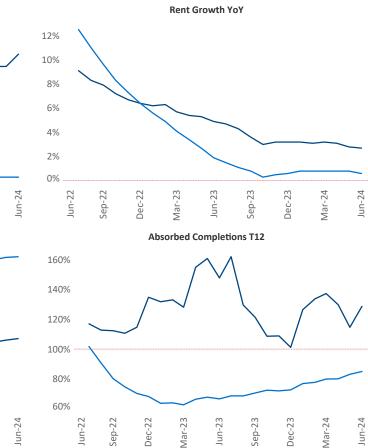

Advertised **rents** are at **\$1,947**, up **2.7%** from the previous year placing Chicago at 41st overall in year-over-year rent growth.

Multifamily housing demand has been positive with **9,831** A net units absorbed over the past twelve months. This is up **1,444** ▲ units from the previous year's gain of **8,387** ▲ absorbed units.