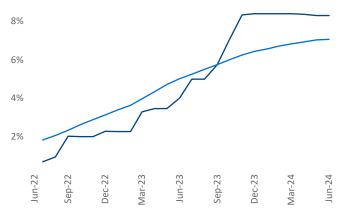

Multifamily housing **demand** has been positive with **852** ▲ net units absorbed over the past twelve months. This is up **506** ▲ units from the previous year's gain of **346** ▲ absorbed units.

**Employment** in Chattanooga has grown by **1.4%** ▲ over the past 12 months, while hourly wages have fallen by -**3.7%** ▼ YoY to **\$26.21** according to the *Bureau of Labor Statistics*.

Chattanooga

Calhoun

Adairsville

Units Under Construction as % of Stock