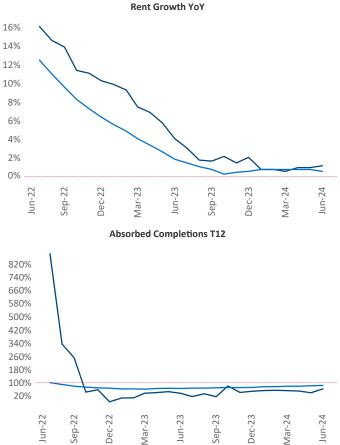

June 2024

Chattanooga is the 94th largest multifamily market with33,978 completed units and 11,978 units in development,2,818 of which have already broken ground.

Advertised **rents** are at **\$1,368**, up **1.2%** from the previous year placing Chattanooga at **70th** overall in year-over-year rent growth.

Multifamily housing **demand** has been positive with **852** ▲ net units absorbed over the past twelve months. This is up **506** ▲ units from the previous year's gain of **346** ▲ absorbed units.

**Employment** in Chattanooga has grown by **1.4%** ▲ over the past 12 months, while hourly wages have fallen by -**3.7%** ▼ YoY to **\$26.21** according to the *Bureau of Labor Statistics*.