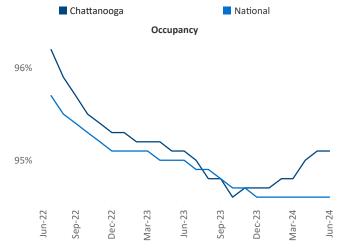

June 2024

Chattanooga is the 94th largest multifamily market with33,978 completed units and 11,978 units in development,2,818 of which have already broken ground.

Advertised **rents** are at **\$1,368**, up **1.2%** from the previous year placing Chattanooga at **70th** overall in year-over-year rent growth.

Multifamily housing **demand** has been positive with **852** ▲ net units absorbed over the past twelve months. This is up **506** ▲ units from the previous year's gain of **346** ▲ absorbed units.

**Employment** in Chattanooga has grown by **1.4%** ▲ over the past 12 months, while hourly wages have fallen by -**3.7%** ▼ YoY to **\$26.21** according to the *Bureau of Labor Statistics*.