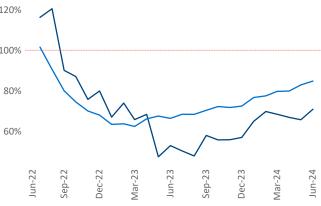

Multifamily housing demand has been positive with **8,368**▲ net units absorbed over the past twelve months. This is up **4,025** ▲ units from the previous year's gain of **4,343** ▲ absorbed units.

**Employment** in Charlotte has grown by **1.5%** A over the past 12 months, while hourly wages have risen by 11.0% YoY to **\$36.13** according to the Bureau of Labor Statistics.