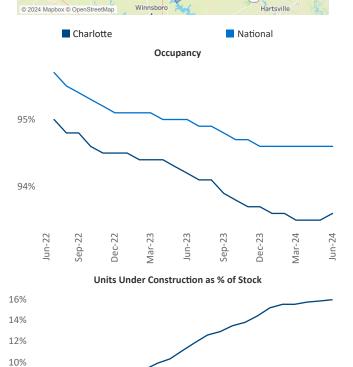

Charlotte is the 23rd largest multifamily market with 219,852 completed units and 122,558 units in development, 35,085 of which have already broken ground.

Advertised rents are at \$1,585, down -2.3% V from the previous year placing Charlotte at 111th overall in year-over-year rent growth.

Multifamily housing demand has been positive with **8,368**▲ net units absorbed over the past twelve months. This is up **4,025** ▲ units from the previous year's gain of **4,343** ▲ absorbed units.

**Employment** in Charlotte has grown by **1.5%** A over the past 12 months, while hourly wages have risen by 11.0% YoY to **\$36.13** according to the Bureau of Labor Statistics.