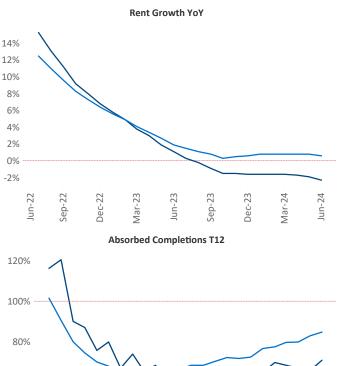

Charlotte is the 23rd largest multifamily market with 219,852 completed units and 122,558 units in development, 35,085 of which have already broken ground.

Advertised rents are at \$1,585, down -2.3% V from the previous year placing Charlotte at 111th overall in year-over-year rent growth.

Multifamily housing demand has been positive with **8,368**▲ net units absorbed over the past twelve months. This is up **4,025** ▲ units from the previous year's gain of **4,343** ▲ absorbed units.

**Employment** in Charlotte has grown by **1.5%** A over the past 12 months, while hourly wages have risen by 11.0% YoY to **\$36.13** according to the Bureau of Labor Statistics.