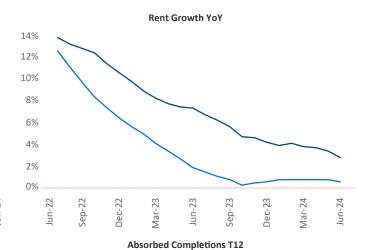

Advertised **rents** are at \$2,167, up 2.8% ▲ from the previous year placing Central New Jersey at 38th overall in year-over-year rent growth.

Multifamily housing **demand** has been positive with **2,908** ▲ net units absorbed over the past twelve months. This is down **-79** ▼ units from the previous year's gain of **2,987** ▲ absorbed units.