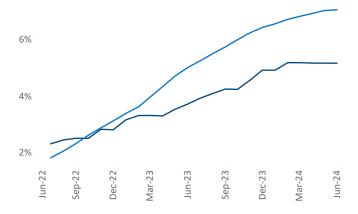

Employment in Central New Jersey has grown by 2.3% ▲ over the past 12 months, while hourly wages have risen by 6.3% ▲ YoY to \$38.82 according to the *Bureau of Labor Statistics*.

Units Under Construction as % of Stock