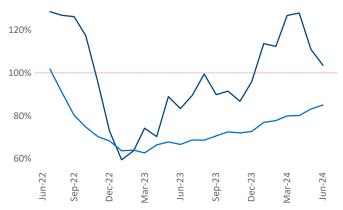

Employment in Central New Jersey has grown by 2.3% ▲ over the past 12 months, while hourly wages have risen by 6.3% ▲ YoY to \$38.82 according to the *Bureau of Labor Statistics*.

Units Under Construction as % of Stock