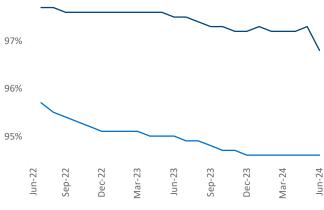

an Cimpean SEO Engineer Razvan-I.Cimpean@yardi.com Central New Jersey June 2024

**Central New Jersey** is the **37th** largest multifamily market with **143,903** completed units and **44,514** units in development, **7,433** of which have already broken ground.

Advertised **rents** are at \$2,167, up 2.8% ▲ from the previous year placing Central New Jersey at 38th overall in year-over-year rent growth.

Multifamily housing **demand** has been positive with **2,908** ▲ net units absorbed over the past twelve months. This is down **-79** ▼ units from the previous year's gain of **2,987** ▲ absorbed units.

Employment in Central New Jersey has grown by 2.3% ▲ over the past 12 months, while hourly wages have risen by 6.3% ▲ YoY to \$38.82 according to the *Bureau of Labor Statistics*.







Units Under Construction as % of Stock







## **DISCLAIMER**

ALTHOUGH EVERY EFFORT IS MADE TO ENSURE THE ACCURACY, TIMELINESS AND COMPLETENESS OF THE INFORMATION PROVIDED IN THIS PUBLICATION, THE INFORMATION IS PROVIDED "AS IS" AND YARDI MATRIX DOES NOT GUARANTEE, WARRANT, REPRESENT OR UNDERTAKE THAT THE INFORMATION PROVIDED IS CORRECT, ACCURATE, CURRENT OR COMPLETE. YARDI MATRIX IS NOT LIABLE FOR ANY LOSS, CLAIM, OR DEMAND ARISING DIRECTLY OR INDIRECTLY FROM ANY USE OR RELIANCE UPON THE INFORMATION CONTAINED HEREIN.

## **COPYRIGHT NOTICE**

This document, publication and/or presentation (collectively, 'document') is protected by copyright, trademark and other intellectual property laws. Use of this document is subject to the terms and conditions of Yardi Systems, Inc. dba Yardi Mat