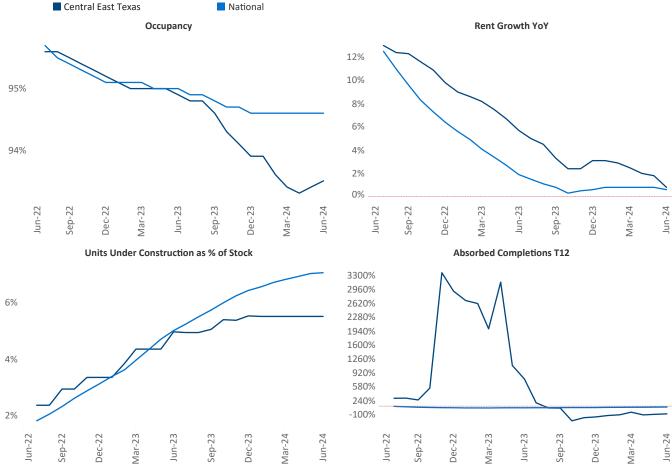

Vice President

Jeff.Adler@yardi.com

Gun Barrel City

College Stat

Razvan Cimpean SEO Engineer <u>Razvan-I.Cimpean@yardi.com</u> Central East Texas June 2024

**Central East Texas** is the **72nd** largest multifamily market with **53,075** completed units and **8,116** units in development, **2,924** of which have already broken ground.

Advertised **rents** are at **\$1,107**, up **0.8%** ▲ from the previous year placing Central East Texas at **78th** overall in year-over-year rent growth.

Multifamily housing **demand** has been negative with -533 ▼ net units absorbed over the past twelve months. This is down -1,119 ▼ units from the previous year's gain of 586 ▲ absorbed units.

Employment in Central East Texas has grown by 2.2% ▲ over the past 12 months, while hourly wages have risen by 4.0% ▲ YoY to \$25.16 according to the *Bureau of Labor Statistics*.