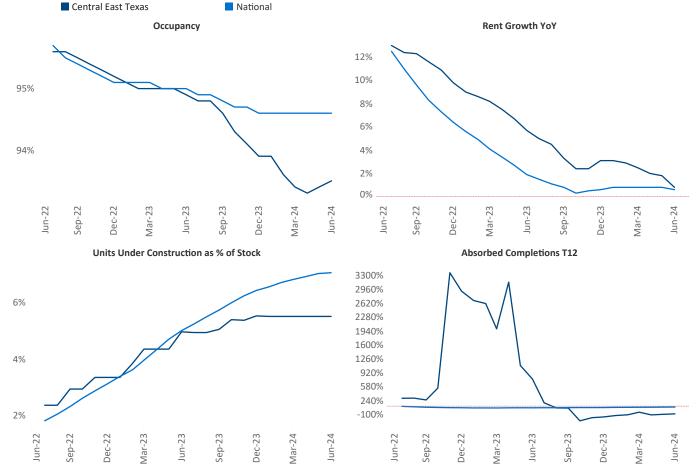

Advertised **rents** are at **\$1,107**, up **0.8%** ▲ from the previous year placing Central East Texas at **78th** overall in year-over-year rent growth.

Multifamily housing **demand** has been negative with -533 ▼ net units absorbed over the past twelve months. This is down -1,119 ▼ units from the previous year's gain of 586 ▲ absorbed units.

**Employment** in Central East Texas has grown by **2.2%** ▲ over the past 12 months, while hourly wages have risen by **4.0%** ▲ YoY to **\$25.16** according to the *Bureau of Labor Statistics*.