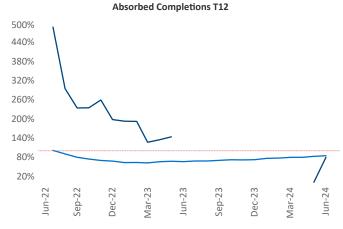

Advertised **rents** are at \$2,582, up 2.4% ▲ from the previous year placing Central Coast at 53rd overall in year-over-year rent growth.

Multifamily housing **demand** has been positive with **160** ▲ net units absorbed over the past twelve months. This is down **-10** ▼ units from the previous year's gain of **170** ▲ absorbed units.