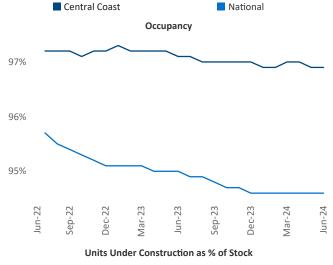

Advertised **rents** are at \$2,582, up 2.4% ▲ from the previous year placing Central Coast at 53rd overall in year-over-year rent growth.

Multifamily housing **demand** has been positive with **160** ▲ net units absorbed over the past twelve months. This is down **-10** ▼ units from the previous year's gain of **170** ▲ absorbed units.