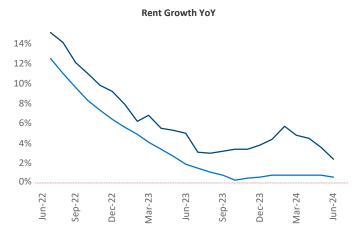

Advertised **rents** are at \$2,582, up 2.4% ▲ from the previous year placing Central Coast at 53rd overall in year-over-year rent growth.

Multifamily housing **demand** has been positive with **160** ▲ net units absorbed over the past twelve months. This is down **-10** ▼ units from the previous year's gain of **170** ▲ absorbed units.