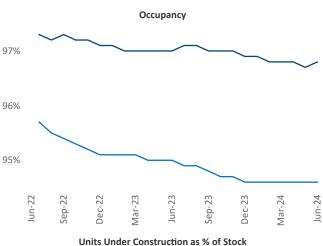

Advertised **rents** are at \$1,304, up 4.7% ▲ from the previous year placing Buffalo at 12th overall in year-over-year rent growth.

Multifamily housing **demand** has been positive with **661** ▲ net units absorbed over the past twelve months. This is up **251** ▲ units from the previous year's gain of **410** ▲ absorbed units.