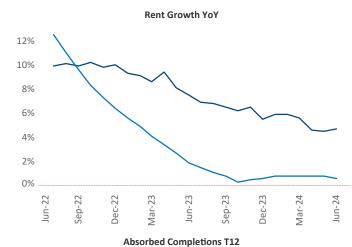

Advertised **rents** are at \$1,304, up 4.7% ▲ from the previous year placing Buffalo at 12th overall in year-over-year rent growth.

Multifamily housing **demand** has been positive with **661** ▲ net units absorbed over the past twelve months. This is up **251** ▲ units from the previous year's gain of **410** ▲ absorbed units.