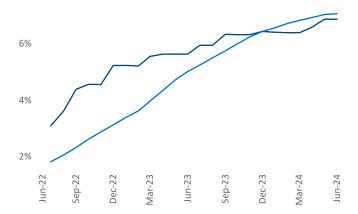

Advertised **rents** are at \$1,304, up 4.7% ▲ from the previous year placing Buffalo at 12th overall in year-over-year rent growth.

Multifamily housing **demand** has been positive with **661** ▲ net units absorbed over the past twelve months. This is up **251** ▲ units from the previous year's gain of **410** ▲ absorbed units.