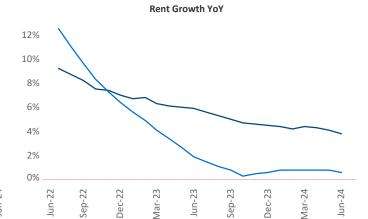

Advertised rents are at \$1,986, up 3.8% ▲ from the previous

year placing Bridgeport - New Haven at **19th** overall in year-over-year rent growth.

Multifamily housing **demand** has been positive with **2,624** ▲ net units absorbed over the past twelve months. This is down **-837** ▼ units from the previous year's gain of **3,461** ▲ absorbed units.