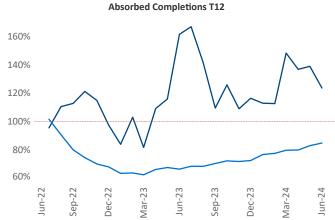

Advertised rents are at \$1,986, up 3.8% ▲ from the previous

year placing Bridgeport - New Haven at **19th** overall in year-over-year rent growth.

Multifamily housing **demand** has been positive with **2,624** ▲ net units absorbed over the past twelve months. This is down **-837** ▼ units from the previous year's gain of **3,461** ▲ absorbed units.