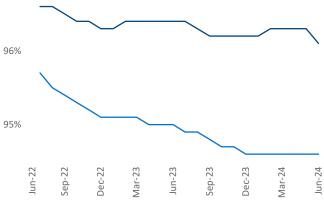

r <u>Razvan-I.Cimpean@yardi.com</u> Bridgeport - New Haven June 2024

Bridgeport - New Haven is the 36th largest multifamily market with 144,967 completed units and 64,029 units in development, 10,809 of which have already broken ground.

Advertised rents are at \$1,986, up 3.8% ▲ from the previous

year placing Bridgeport - New Haven at **19th** overall in year-over-year rent growth.

Multifamily housing **demand** has been positive with **2,624** ▲ net units absorbed over the past twelve months. This is down **-837** ▼ units from the previous year's gain of **3,461** ▲ absorbed units.

**Employment** in Bridgeport - New Haven has grown by **1.5%** ▲ over the past 12 months, while hourly wages have risen by **5.7%** ▲ YoY to **\$37.88** according to the *Bureau of Labor Statistics*.







Units Under Construction as % of Stock







## **DISCLAIMER**

ALTHOUGH EVERY EFFORT IS MADE TO ENSURE THE ACCURACY, TIMELINESS AND COMPLETENESS OF THE INFORMATION PROVIDED IN THIS PUBLICATION, THE INFORMATION IS PROVIDED "AS IS" AND YARDI MATRIX DOES NOT GUARANTEE, WARRANT, REPRESENT OR UNDERTAKE THAT THE INFORMATION PROVIDED IS CORRECT, ACCURATE, CURRENT OR COMPLETE. YARDI MATRIX IS NOT LIABLE FOR ANY LOSS, CLAIM, OR DEMAND ARISING DIRECTLY OR INDIRECTLY FROM ANY USE OR RELIANCE UPON THE INFORMATION CONTAINED HEREIN.

## **COPYRIGHT NOTICE**

This document, publication and/or presentation (collectively, 'document') is protected by copyright, trademark and other intellectual property laws. Use of this document is subject to the terms and conditions of Yardi Systems, Inc. dba Yardi Mat