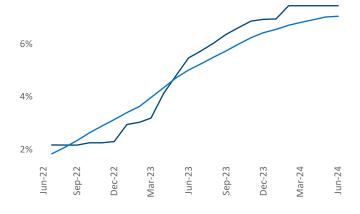

**Employment** in Bridgeport - New Haven has grown by **1.5%** ▲ over the past 12 months, while hourly wages have risen by **5.7%** ▲ YoY to **\$37.88** according to the *Bureau of Labor Statistics*.

Units Under Construction as % of Stock