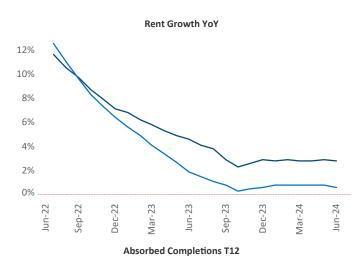

Advertised **rents** are at \$2,868, up 2.8% ▲ from the previous year placing Boston at **38th** overall in year-over-year rent growth.

Multifamily housing **demand** has been positive with **7,531** ▲ net units absorbed over the past twelve months. This is up **337** ▲ units from the previous year's gain of **7,194** ▲ absorbed units.