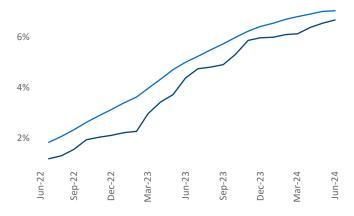

Contacts

Jeff Adler

Vice President

Razvan Cimpean SEO Engineer Razvan-I.Cimpean@yardi.com Boston June 2024

**Boston** is the **16th** largest multifamily market with **270,088** completed units and **98,726** units in development, **18,065** of which have already broken ground.