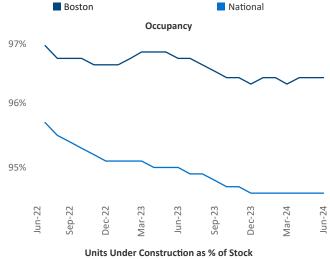

Advertised **rents** are at \$2,868, up 2.8% ▲ from the previous year placing Boston at **38th** overall in year-over-year rent growth.

Multifamily housing **demand** has been positive with **7,531** ▲ net units absorbed over the past twelve months. This is up **337** ▲ units from the previous year's gain of **7,194** ▲ absorbed units.