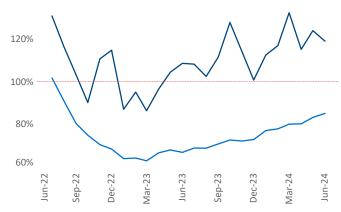

Advertised **rents** are at \$2,868, up 2.8% ▲ from the previous year placing Boston at **38th** overall in year-over-year rent growth.

Multifamily housing **demand** has been positive with **7,531** ▲ net units absorbed over the past twelve months. This is up **337** ▲ units from the previous year's gain of **7,194** ▲ absorbed units.