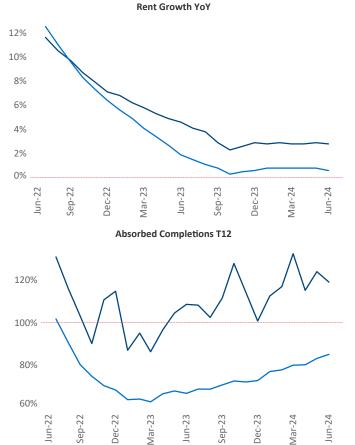

Advertised **rents** are at **\$2,868**, up **2.8%** ▲ from the previous year placing Boston at **38th** overall in year-over-year rent growth.

Multifamily housing **demand** has been positive with **7,531** ▲ net units absorbed over the past twelve months. This is up **337** ▲ units from the previous year's gain of **7,194** ▲ absorbed units.