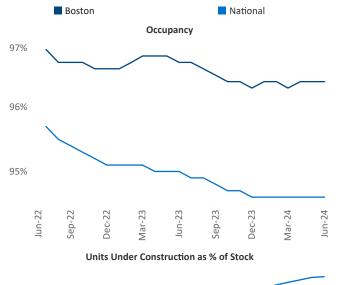

Advertised **rents** are at **\$2,868**, up **2.8%** ▲ from the previous year placing Boston at **38th** overall in year-over-year rent growth.

Multifamily housing **demand** has been positive with **7,531** ▲ net units absorbed over the past twelve months. This is up **337** ▲ units from the previous year's gain of **7,194** ▲ absorbed units.