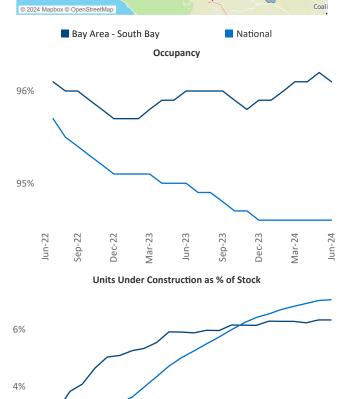

Jun-24

Patterson

Newmai

Los Banos

Razvan Cimpean SEO Engineer Razvan-I.Cimpean@yardi.com Jeff.Adler@yardi.com

Bay Area - South Bay June 2024

Bay Area - South Bay is the 38th largest multifamily market with 142,066 completed units and 58,757 units in development, **9,007** of which have already broken ground.

Advertised **rents** are at **\$3,129**, up **1.1%** from the previous year placing Bay Area - South Bay at 73rd overall in year-over-year rent growth.

Multifamily housing demand has been positive with **2,887** ▲ net units absorbed over the past twelve months. This is up **456** ▲ units from the previous year's gain of **2,431** ▲ absorbed units.