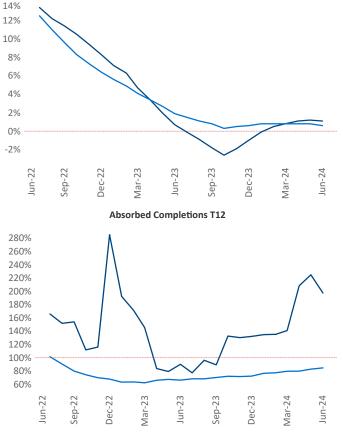

Advertised **rents** are at **\$3,129**, up **1.1%** from the previous year placing Bay Area - South Bay at 73rd overall in year-over-year rent growth.

Multifamily housing demand has been positive with **2,887** ▲ net units absorbed over the past twelve months. This is up **456** ▲ units from the previous year's gain of **2,431** ▲ absorbed units.

Employment in Bay Area - South Bay has grown by 0.4% over the past 12 months, while hourly wages have risen by 6.1% A YoY to \$54.65 according to the Bureau of Labor Statistics.

Rent Growth YoY

Jun-23

Dec-23