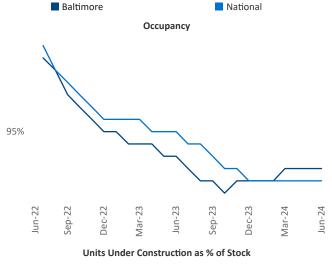

e President Jeff.Adler@yardi.com Razvan Cimpean SEO Engineer Razvan-I.Cimpean@yardi.com Baltimore June 2024



**Baltimore** is the **21st** largest multifamily market with **233,646** completed units and **47,044** units in development, **6,998** of which have already broken ground.

Advertised **rents** are at \$1,716, up 1.0% ▲ from the previous year placing Baltimore at 75th overall in year-over-year rent growth.

Multifamily housing **demand** has been positive with **2,508** ▲ net units absorbed over the past twelve months. This is up **2,838** ▲ units from the previous year's loss of **-330** ▼ absorbed units.

Employment in Baltimore has shrunk by -0.1% ▼ over the past 12 months, while hourly wages have risen by 2.3% ▲ YoY to \$34.67 according to the *Bureau of Labor Statistics*.









## **DISCLAIMER**

ALTHOUGH EVERY EFFORT IS MADE TO ENSURE THE ACCURACY, TIMELINESS AND COMPLETENESS OF THE INFORMATION PROVIDED IN THIS PUBLICATION, THE INFORMATION IS PROVIDED "AS IS" AND YARDI MATRIX DOES NOT GUARANTEE, WARRANT, REPRESENT OR UNDERTAKE THAT THE INFORMATION PROVIDED IS CORRECT, ACCURATE, CURRENT OR COMPLETE. YARDI MATRIX IS NOT LIABLE FOR ANY LOSS, CLAIM, OR DEMAND ARISING DIRECTLY OR INDIRECTLY FROM ANY USE OR RELIANCE UPON THE INFORMATION CONTAINED HEREIN.

## **COPYRIGHT NOTICE**

This document, publication and/or presentation (collectively, 'document') is protected by copyright, trademark and other intellectual property laws. Use of this document is subject to the terms and conditions of Yardi Systems, Inc. dba Yardi Matrix's Terms of Use <a href="http://www.y