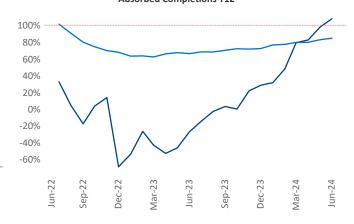

Advertised **rents** are at \$1,716, up 1.0% ▲ from the previous year placing Baltimore at 75th overall in year-over-year rent growth.

Multifamily housing **demand** has been positive with **2,508** ▲ net units absorbed over the past twelve months. This is up **2,838** ▲ units from the previous year's loss of **-330** ▼ absorbed units.