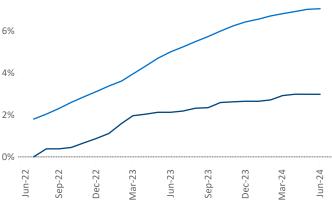

Advertised **rents** are at \$1,716, up 1.0% ▲ from the previous year placing Baltimore at 75th overall in year-over-year rent growth.

Multifamily housing **demand** has been positive with **2,508** ▲ net units absorbed over the past twelve months. This is up **2,838** ▲ units from the previous year's loss of **-330** ▼ absorbed units.