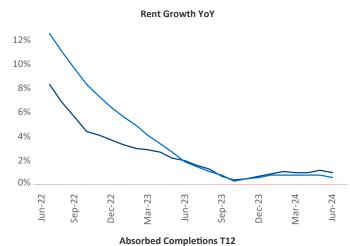

Advertised **rents** are at \$1,716, up 1.0% ▲ from the previous year placing Baltimore at 75th overall in year-over-year rent growth.

Multifamily housing **demand** has been positive with **2,508** ▲ net units absorbed over the past twelve months. This is up **2,838** ▲ units from the previous year's loss of **-330** ▼ absorbed units.