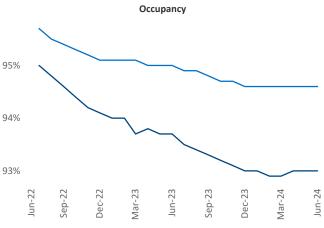

Advertised **rents** are at \$1,609, down -6.5% ▼ from the previous year placing Austin at 120th overall in year-over-year rent growth.

Multifamily housing **demand** has been positive with **9,944** ▲ net units absorbed over the past twelve months. This is up **1,728** ▲ units from the previous year's gain of **8,216** ▲ absorbed units.