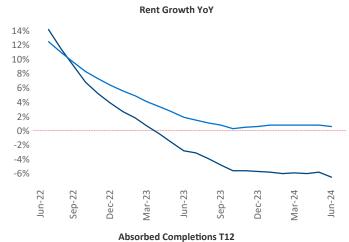

Advertised **rents** are at \$1,609, down -6.5% ▼ from the previous year placing Austin at 120th overall in year-over-year rent growth.

Multifamily housing **demand** has been positive with **9,944** ▲ net units absorbed over the past twelve months. This is up **1,728** ▲ units from the previous year's gain of **8,216** ▲ absorbed units.