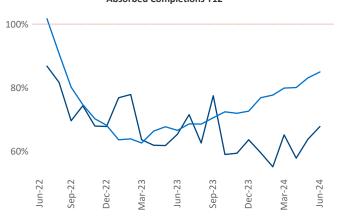

Advertised **rents** are at \$1,609, down -6.5% ▼ from the previous year placing Austin at 120th overall in year-over-year rent growth.

Multifamily housing **demand** has been positive with **9,944** ▲ net units absorbed over the past twelve months. This is up **1,728** ▲ units from the previous year's gain of **8,216** ▲ absorbed units.