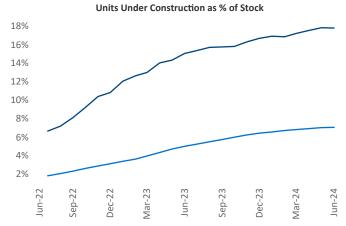

Contacts

Jeff Adler Vice President Jeff.Adler@yardi.com Razvan Cimpean SEO Engineer Razvan-I.Cimpean@yardi.com Austin
June 2024

**Austin** is the **14th** largest multifamily market with **295,435** completed units and **163,443** units in development, **52,569** of which have already broken ground.