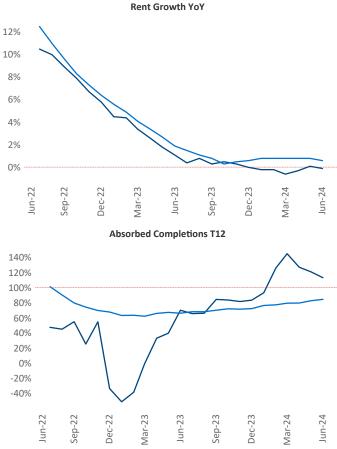

Multifamily housing demand has been positive with **1,349** ▲ net units absorbed over the past twelve months. This is up 664 ▲ units from the previous year's gain of 685 A absorbed units.

**Employment** in Augusta has grown by **0.6%** A over the past 12 months, while hourly wages have risen by 0.1% A YoY to \$28.28 according to the Bureau of Labor Statistics.