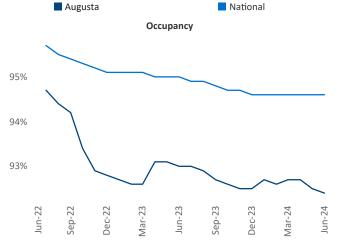

Multifamily housing demand has been positive with **1,349** ▲ net units absorbed over the past twelve months. This is up 664 ▲ units from the previous year's gain of 685 A absorbed units.

**Employment** in Augusta has grown by **0.6%** A over the past 12 months, while hourly wages have risen by 0.1% A YoY to \$28.28 according to the Bureau of Labor Statistics.