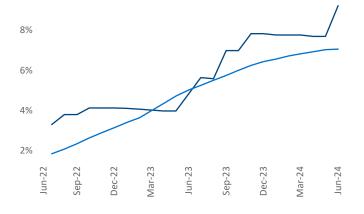

Barnwell

Allenda

SEO Engineer

Augusta June 2024

Augusta is the 102nd largest multifamily market with 29,822 completed units and 8,597 units in development, 2,751 of which have already broken ground.

Advertised **rents** are at **\$1,188**, down **-0.1%** from the previous year placing Augusta at 95th overall in year-over-year rent growth.