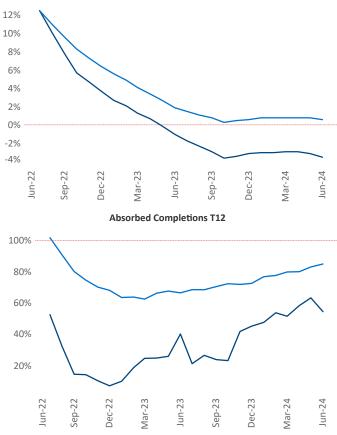

Advertised **rents** are at **\$1,640**, down **-3.5% ▼** from the previous year placing Atlanta at **117th** overall in year-over-year rent growth.

Multifamily housing **demand** has been positive with **10,116**▲ net units absorbed over the past twelve months. This is up **5,150**▲ units from the previous year's gain of **4,966**▲ absorbed units.

**Employment** in Atlanta has grown by **1.3%** ▲ over the past 12 months, while hourly wages have risen by **4.8%** ▲ YoY to **\$34.36** according to the *Bureau of Labor Statistics*.

**Rent Growth YoY** 