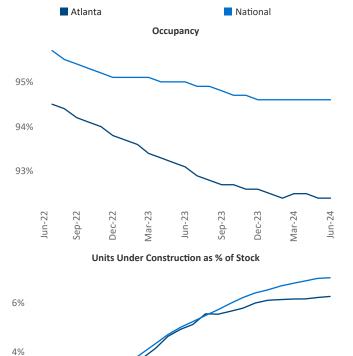

## Contacts

 Jeff Adler
 Razvan Cimpean

 ce President
 SEO Engineer

 dler@yardi.com
 Razvan-I.Cimpean@yardi.com

Wa

Atlanta

June 2024

**Atlanta** is the **5th** largest multifamily market with **532,087** completed units and **158,274** units in development, **33,422** of which have already broken ground.

Advertised **rents** are at **\$1,640**, down **-3.5% ▼** from the previous year placing Atlanta at **117th** overall in year-over-year rent growth.

Multifamily housing **demand** has been positive with **10,116**▲ net units absorbed over the past twelve months. This is up **5,150**▲ units from the previous year's gain of **4,966**▲ absorbed units.

**Employment** in Atlanta has grown by **1.3%** ▲ over the past 12 months, while hourly wages have risen by **4.8%** ▲ YoY to **\$34.36** according to the *Bureau of Labor Statistics*.

**Rent Growth YoY** 