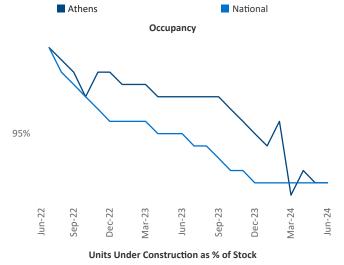

Advertised **rents** are at \$1,420, up 0.6% ▲ from the previous year placing Athens at 81st overall in year-over-year rent growth.

Multifamily housing **demand** has been positive with **1,530** ▲ net units absorbed over the past twelve months. This is up **785** ▲ units from the previous year's gain of **745** ▲ absorbed units.