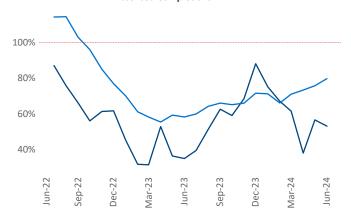

Advertised **rents** are at \$1,420, up 0.6% ▲ from the previous year placing Athens at 81st overall in year-over-year rent growth.

Multifamily housing **demand** has been positive with **1,530** ▲ net units absorbed over the past twelve months. This is up **785** ▲ units from the previous year's gain of **745** ▲ absorbed units.