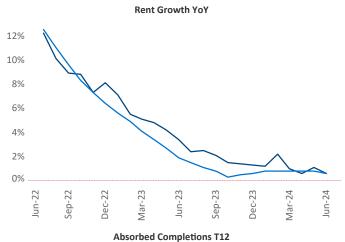

Advertised **rents** are at \$1,420, up 0.6% ▲ from the previous year placing Athens at 81st overall in year-over-year rent growth.

Multifamily housing **demand** has been positive with **1,530** ▲ net units absorbed over the past twelve months. This is up **785** ▲ units from the previous year's gain of **745** ▲ absorbed units.