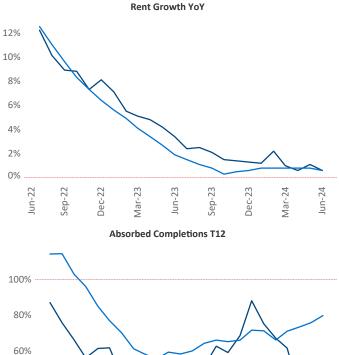

Advertised **rents** are at **\$1,420**, up **0.6%** ▲ from the previous year placing Athens at **81st** overall in year-over-year rent growth.

Multifamily housing **demand** has been positive with  $1,530 \blacktriangle$  net units absorbed over the past twelve months. This is up **785**  $\blacktriangle$  units from the previous year's gain of **745**  $\blacktriangle$  absorbed units.