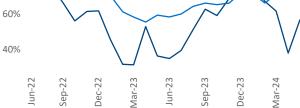

Advertised **rents** are at **\$1,420**, up **0.6%** ▲ from the previous year placing Athens at **81st** overall in year-over-year rent growth.

Multifamily housing **demand** has been positive with  $1,530 \blacktriangle$  net units absorbed over the past twelve months. This is up **785**  $\blacktriangle$  units from the previous year's gain of **745**  $\blacktriangle$  absorbed units.