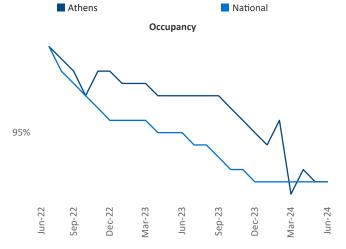

Advertised **rents** are at **\$1,420**, up **0.6%** ▲ from the previous year placing Athens at **81st** overall in year-over-year rent growth.

Multifamily housing **demand** has been positive with  $1,530 \blacktriangle$  net units absorbed over the past twelve months. This is up **785**  $\blacktriangle$  units from the previous year's gain of **745**  $\blacktriangle$  absorbed units.