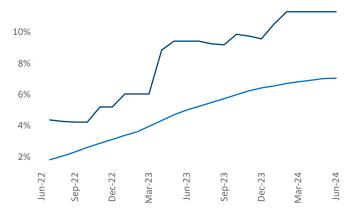

Advertised **rents** are at **\$1,420**, up **0.6%** ▲ from the previous year placing Athens at **81st** overall in year-over-year rent growth.

Multifamily housing **demand** has been positive with  $1,530 \blacktriangle$  net units absorbed over the past twelve months. This is up **785**  $\blacktriangle$  units from the previous year's gain of **745**  $\blacktriangle$  absorbed units.