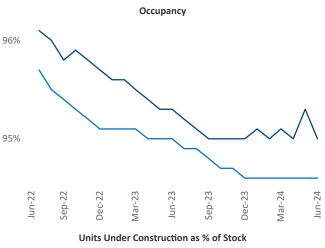

tacts

Jeff Adler Razvan Cimpean
Vice President SEO Engineer

Jeff.Adler@yardi.com Razvan-l.Cimpean@yardi.com

Asheville June 2024



**Asheville** is the **110th** largest multifamily market with **22,296** completed units and **15,503** units in development, **2,717** of which have already broken ground.

Advertised **rents** are at \$1,697, up 0.4% ▲ from the previous year placing Asheville at 83rd overall in year-over-year rent growth.

Multifamily housing **demand** has been positive with **399** ▲ net units absorbed over the past twelve months. This is down **-308** ▼ units from the previous year's gain of **707** ▲ absorbed units.

**Employment** over the past 12 months, while hourly wages have risen by **8.9%** ▲ YoY to **\$30.28** according to the *Bureau* of *Labor Statistics*.



National







## **DISCLAIMER**

ALTHOUGH EVERY EFFORT IS MADE TO ENSURE THE ACCURACY, TIMELINESS AND COMPLETENESS OF THE INFORMATION PROVIDED IN THIS PUBLICATION, THE INFORMATION IS PROVIDED "AS IS" AND YARDI MATRIX DOES NOT GUARANTEE, WARRANT, REPRESENT OR UNDERTAKE THAT THE INFORMATION PROVIDED IS CORRECT, ACCURATE, CURRENT OR COMPLETE. YARDI MATRIX IS NOT LIABLE FOR ANY LOSS, CLAIM, OR DEMAND ARISING DIRECTLY OR INDIRECTLY FROM ANY USE OR RELIANCE UPON THE INFORMATION CONTAINED HEREIN.

## **COPYRIGHT NOTICE**

This document, publication and/or presentation (collectively, 'document') is protected by copyright, trademark and other intellectual property laws. Use of this document is subject to the terms and conditions of Yardi Systems, Inc. dba Yardi Matrix's Terms of Use <a href="ht