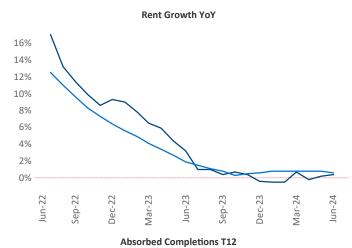

Advertised **rents** are at \$1,697, up 0.4% ▲ from the previous year placing Asheville at 83rd overall in year-over-year rent growth.

Multifamily housing **demand** has been positive with **399** ▲ net units absorbed over the past twelve months. This is down **-308** ▼ units from the previous year's gain of **707** ▲ absorbed units.