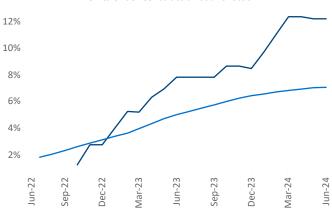

## Asheville June 2024

**Asheville** is the **110th** largest multifamily market with **22,296** completed units and **15,503** units in development, **2,717** of which have already broken ground.

Advertised **rents** are at \$1,697, up 0.4% ▲ from the previous year placing Asheville at 83rd overall in year-over-year rent growth.

Multifamily housing **demand** has been positive with **399** ▲ net units absorbed over the past twelve months. This is down **-308** ▼ units from the previous year's gain of **707** ▲ absorbed units.