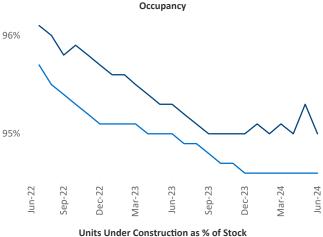

## Asheville June 2024

**Asheville** is the **110th** largest multifamily market with **22,296** completed units and **15,503** units in development, **2,717** of which have already broken ground.

Advertised **rents** are at \$1,697, up 0.4% ▲ from the previous year placing Asheville at 83rd overall in year-over-year rent growth.

Multifamily housing **demand** has been positive with **399** ▲ net units absorbed over the past twelve months. This is down **-308** ▼ units from the previous year's gain of **707** ▲ absorbed units.