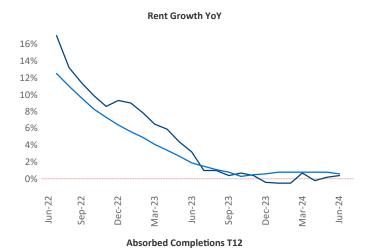

## Asheville June 2024

**Asheville** is the **110th** largest multifamily market with **22,296** completed units and **15,503** units in development, **2,717** of which have already broken ground.

Advertised **rents** are at \$1,697, up 0.4% ▲ from the previous year placing Asheville at 83rd overall in year-over-year rent growth.

Multifamily housing **demand** has been positive with **399** ▲ net units absorbed over the past twelve months. This is down **-308** ▼ units from the previous year's gain of **707** ▲ absorbed units.