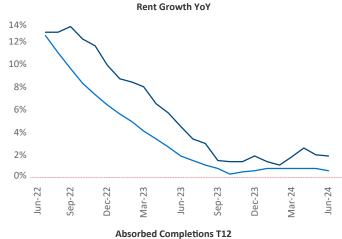

Advertised **rents** are at \$969, up 1.9% ▲ from the previous year placing Amarillo at 58th overall in year-over-year rent growth.

Multifamily housing **demand** has been negative with -67 ▼ net units absorbed over the past twelve months. This is up **141** ▲ units from the previous year's loss of -208 ▼ absorbed units.