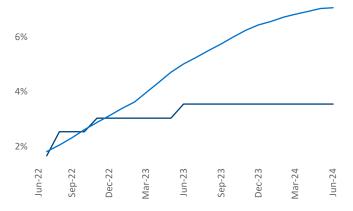

Contacts

Jeff Adler

Vice President

Jeff.Adler@yardi.com

Razvan Cimpean SEO Engineer <u>Razvan-I.Cimpean@yardi.com</u> Amarillo June 2024

Amarillo is the 117th largest multifamily market with 14,604 completed units and 1,106 units in development, 518 of which have already broken ground.