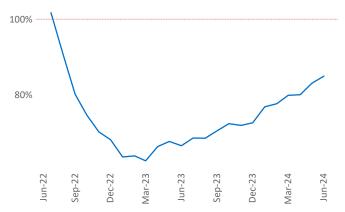

Advertised **rents** are at \$969, up 1.9% ▲ from the previous year placing Amarillo at 58th overall in year-over-year rent growth.

Multifamily housing **demand** has been negative with -67 ▼ net units absorbed over the past twelve months. This is up **141** ▲ units from the previous year's loss of -208 ▼ absorbed units.