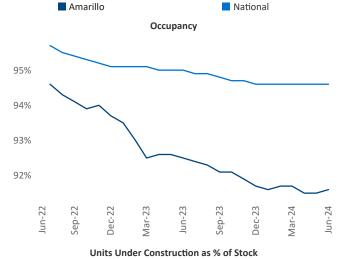

Advertised **rents** are at \$969, up 1.9% ▲ from the previous year placing Amarillo at 58th overall in year-over-year rent growth.

Multifamily housing **demand** has been negative with -67 ▼ net units absorbed over the past twelve months. This is up **141** ▲ units from the previous year's loss of -208 ▼ absorbed units.