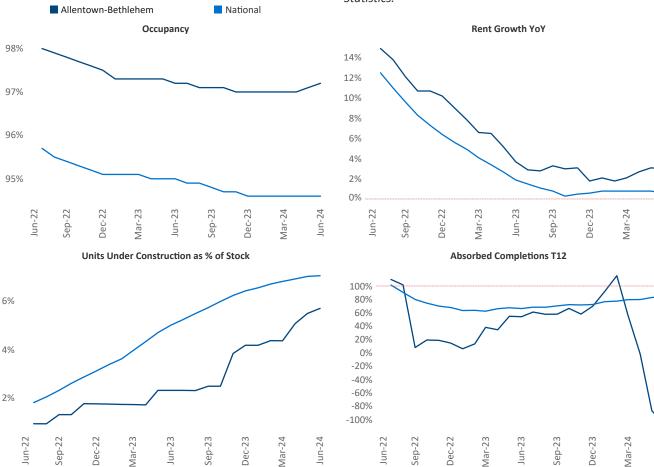

Wilkes-Barre

Kutzt

Pottstown

Reading

Hazleton

Razvan Cimpean SEO Engineer Razvan-I.Cimpean@yardi.com Allentown-Bethlehem

June 2024

Allentown-Bethlehem is the 93rd largest multifamily market with 34,469 completed units and 12,860 units in development, **1,967** of which have already broken ground.

Advertised rents are at \$1,665, up 3.0% A from the previous year placing Allentown-Bethlehem at 36th overall in year-over-year rent growth.

Multifamily housing demand has been negative with -376 vertice and the set over the past twelve months. This is down -912 ▼ units from the previous year's gain of **536** absorbed units.

over the past 12 months, while hourly wages have risen by 7.5% A YoY to \$32.46 according to the Bureau of Labor Statistics.

Jun-24

Jun-24

Employment in Allentown-Bethlehem has grown by 1.4%