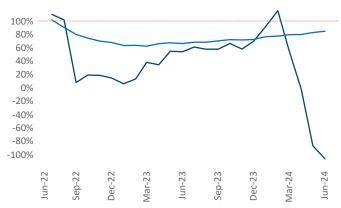

Advertised **rents** are at \$1,665, up 3.0% ▲ from the previous year placing Allentown-Bethlehem at 36th overall in year-over-year rent growth.

Multifamily housing **demand** has been negative with -376 ▼ net units absorbed over the past twelve months. This is down -912 ▼ units from the previous year's gain of 536 ▲ absorbed units.