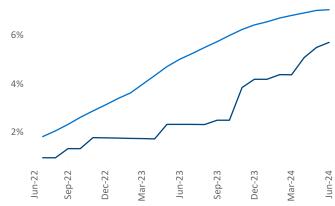

## Allentown-Bethlehem June 2024

**Allentown-Bethlehem** is the **93rd** largest multifamily market with **34,469** completed units and **12,860** units in development, **1,967** of which have already broken ground.