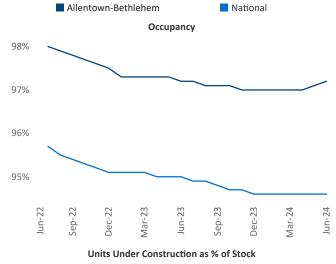

Advertised **rents** are at \$1,665, up 3.0% ▲ from the previous year placing Allentown-Bethlehem at 36th overall in year-over-year rent growth.

Multifamily housing **demand** has been negative with -376 ▼ net units absorbed over the past twelve months. This is down -912 ▼ units from the previous year's gain of 536 ▲ absorbed units.