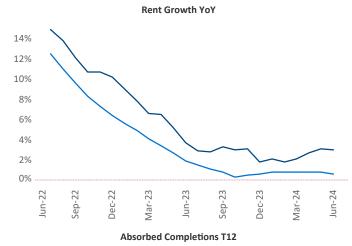

Advertised **rents** are at \$1,665, up 3.0% ▲ from the previous year placing Allentown-Bethlehem at 36th overall in year-over-year rent growth.

Multifamily housing **demand** has been negative with -376 ▼ net units absorbed over the past twelve months. This is down -912 ▼ units from the previous year's gain of 536 ▲ absorbed units.