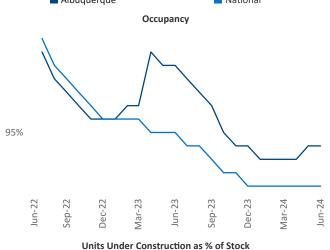

## Albuquerque June 2024

**Albuquerque** is the **68th** largest multifamily market with **56,893** completed units and **13,129** units in development, **3,984** of which have already broken ground.

Advertised **rents** are at **\$1,338**, up **1.1%** ▲ from the previous year placing Albuquerque at **73rd** overall in year-over-year rent growth.