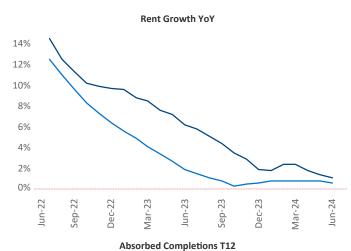

## Albuquerque June 2024

**Albuquerque** is the **68th** largest multifamily market with **56,893** completed units and **13,129** units in development, **3,984** of which have already broken ground.

Advertised **rents** are at **\$1,338**, up **1.1%** ▲ from the previous year placing Albuquerque at **73rd** overall in year-over-year rent growth.

Multifamily housing **demand** has been positive with **1,116** ▲ net units absorbed over the past twelve months. This is up **815** ▲ units from the previous year's gain of **301** ▲ absorbed units.

**Employment** in Albuquerque has grown by **1.7%** ▲ over the past 12 months, while hourly wages have risen by **4.9%** ▲ YoY to **\$27.76** according to the *Bureau of Labor Statistics*.