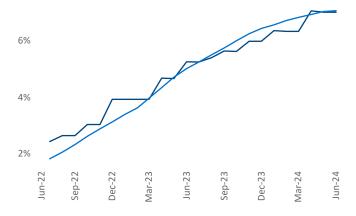

Multifamily housing **demand** has been positive with **1,116** ▲ net units absorbed over the past twelve months. This is up **815** ▲ units from the previous year's gain of **301** ▲ absorbed units.

**Employment** in Albuquerque has grown by **1.7%** ▲ over the past 12 months, while hourly wages have risen by **4.9%** ▲ YoY to **\$27.76** according to the *Bureau of Labor Statistics*.