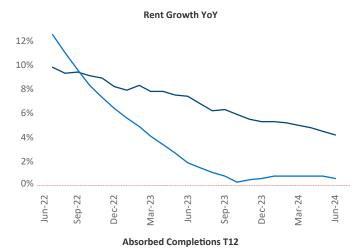

Fittsfield

Ma

Catskill Park

**Albany** is the **66th** largest multifamily market with **58,085** completed units and **22,354** units in development, **3,307** of which have already broken ground.

Advertised **rents** are at \$1,572, up 4.2% ▲ from the previous year placing Albany at 16th overall in year-over-year rent growth.

Multifamily housing **demand** has been positive with **725** ▲ net units absorbed over the past twelve months. This is down **-702** ▼ units from the previous year's gain of **1,427** ▲ absorbed units.