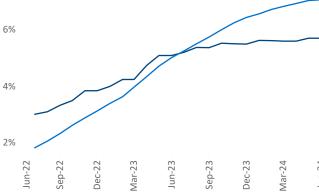

Multifamily housing **demand** has been positive with **725** ▲ net units absorbed over the past twelve months. This is down **-702** ▼ units from the previous year's gain of **1,427** ▲ absorbed units.