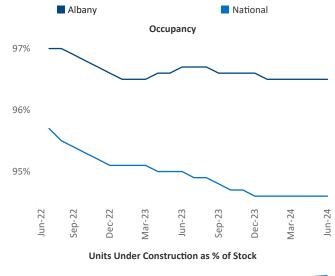

Fittsfield

Ma

Catskill Park

**Albany** is the **66th** largest multifamily market with **58,085** completed units and **22,354** units in development, **3,307** of which have already broken ground.

Advertised **rents** are at \$1,572, up 4.2% ▲ from the previous year placing Albany at 16th overall in year-over-year rent growth.