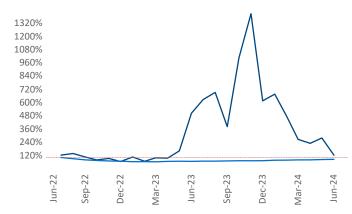

Fittsfield

Ma

Catskill Park

**Albany** is the **66th** largest multifamily market with **58,085** completed units and **22,354** units in development, **3,307** of which have already broken ground.

Advertised **rents** are at \$1,572, up 4.2% ▲ from the previous year placing Albany at 16th overall in year-over-year rent growth.