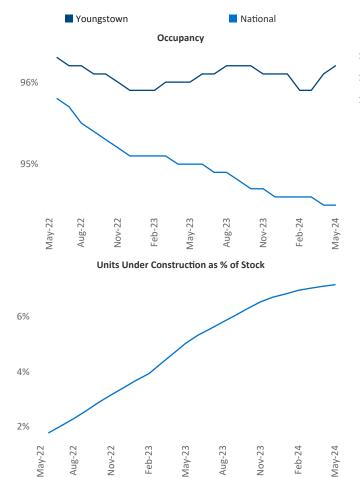

Moon Ross Township

New Castle

Center

Township

Razvan Cimpean SEO Engineer Jeff.Adler@yardi.com Razvan-I.Cimpean@yardi.com Youngstown May 2024

Youngstown is the 113th largest multifamily market with 20,090 completed units and 964 units in development, 0 of which have already broken ground.

Advertised **rents** are at **\$843**, up **7.0%** A from the previous year placing Youngstown at 2nd overall in year-over-year rent growth.

Multifamily housing demand has been positive with 235 net units absorbed over the past twelve months. This is up **195** A units from the previous year's gain of **40** A absorbed units.