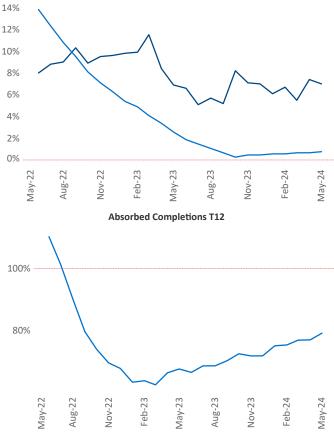

Advertised **rents** are at **\$843**, up **7.0%** A from the previous year placing Youngstown at 2nd overall in year-over-year rent growth.

Multifamily housing demand has been positive with 235 net units absorbed over the past twelve months. This is up **195** A units from the previous year's gain of **40** A absorbed units.