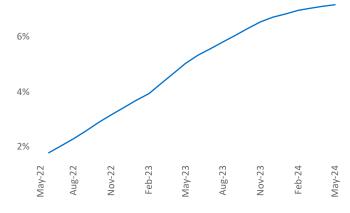

## Contacts

Jeff Adler Vice President <u>Jeff.Adler@yardi.com</u>

Razvan Cimpean SEO Engineer Razvan-I.Cimpean@yardi.com Youngstown May 2024

**Youngstown** is the **113th** largest multifamily market with **20,090** completed units and **964** units in development, **0** of which have already broken ground.