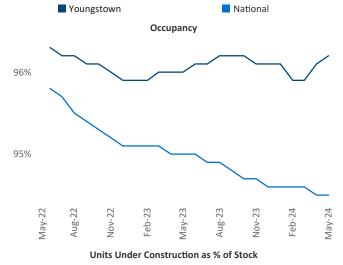

Advertised **rents** are at **\$843**, up **7.0%** ▲ from the previous year placing Youngstown at **2nd** overall in year-over-year rent growth.

Multifamily housing **demand** has been positive with **235** ▲ net units absorbed over the past twelve months. This is up **195** ▲ units from the previous year's gain of **40** ▲ absorbed units.