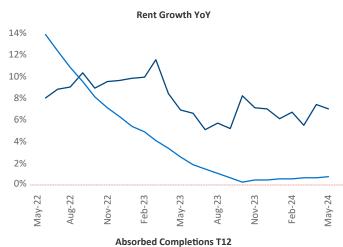

Advertised **rents** are at **\$843**, up **7.0%** ▲ from the previous year placing Youngstown at **2nd** overall in year-over-year rent growth.

Multifamily housing **demand** has been positive with **235** ▲ net units absorbed over the past twelve months. This is up **195** ▲ units from the previous year's gain of **40** ▲ absorbed units.