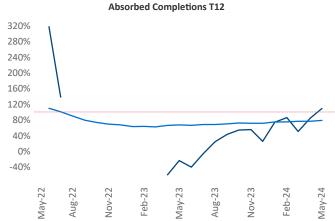

Advertised **rents** are at \$1,873, up 4.5% ▲ from the previous year placing Worcester - Springfield at 15th overall in year-over-year rent growth.

Multifamily housing demand has been positive with 250 A net units absorbed over the past twelve months. This is up 332 ▲ units from the previous year's loss of -82 ▼ absorbed units.