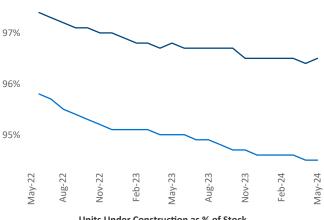

**Employment** in Worcester - Springfield has grown by 0.9% ▲ over the past 12 months, while hourly wages have risen by 2.2% ▲ YoY to \$32.44 according to the Bureau of Labor Statistics.

Occupancy

**Units Under Construction as % of Stock** 