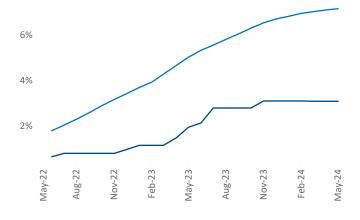

Advertised **rents** are at \$1,873, up 4.5% ▲ from the previous year placing Worcester - Springfield at 15th overall in year-over-year rent growth.

Multifamily housing demand has been positive with 250 A net units absorbed over the past twelve months. This is up 332 ▲ units from the previous year's loss of -82 ▼ absorbed units.

Rent Growth YoY 14% 12% 10% 8% 6% 4% 2% 0% Aug-22 Aug-23 May-24 May-22 Feb-23