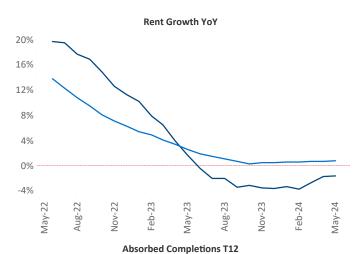

Contacts

Jeff Adler Vice President <u>Jeff.Adler@yardi.com</u>

Razvan Cimpean SEO Engineer Razvan-I.Cimpean@yardi.com Wilmington May 2024

Advertised rents are at \$1,553, down -1.6% ▼ from the previous year placing Wilmington at 105th overall in year-over-year rent growth.

Multifamily housing **demand** has been negative with -413 ▼ net units absorbed over the past twelve months. This is down -663 ▼ units from the previous year's gain of 250 ▲ absorbed units.

**Employment** in Wilmington has grown by **1.6%** ▲ over the past 12 months, while hourly wages have risen by **7.8%** ▲ YoY to **\$32.74** according to the *Bureau of Labor Statistics*.