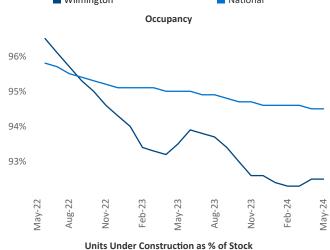

Contacts

Jeff Adler Vice President <u>Jeff.Adler@yardi.com</u>

Razvan Cimpean SEO Engineer Razvan-I.Cimpean@yardi.com Wilmington May 2024



Advertised rents are at \$1,553, down -1.6% ▼ from the previous year placing Wilmington at 105th overall in year-over-year rent growth.

Multifamily housing **demand** has been negative with -413 ▼ net units absorbed over the past twelve months. This is down -663 ▼ units from the previous year's gain of 250 ▲ absorbed units.

**Employment** in Wilmington has grown by **1.6%** ▲ over the past 12 months, while hourly wages have risen by **7.8%** ▲ YoY to **\$32.74** according to the *Bureau of Labor Statistics*.











## **DISCLAIMER**

ALTHOUGH EVERY EFFORT IS MADE TO ENSURE THE ACCURACY, TIMELINESS AND COMPLETENESS OF THE INFORMATION PROVIDED IN THIS PUBLICATION, THE INFORMATION IS PROVIDED "AS IS" AND YARDI MATRIX DOES NOT GUARANTEE, WARRANT, REPRESENT OR UNDERTAKE THAT THE INFORMATION PROVIDED IS CORRECT, ACCURATE, CURRENT OR COMPLETE. YARDI MATRIX IS NOT LIABLE FOR ANY LOSS, CLAIM, OR DEMAND ARISING DIRECTLY OR INDIRECTLY FROM ANY USE OR RELIANCE UPON THE INFORMATION CONTAINED HEREIN.

## **COPYRIGHT NOTICE**

This document, publication and/or presentation (collectively, 'document') is protected by copyright, trademark and other intellectual property laws. Use of this document is subject to the terms and conditions of Yardi Systems, Inc. dba Yardi Matrix's Terms of Use <a href="http://www.y