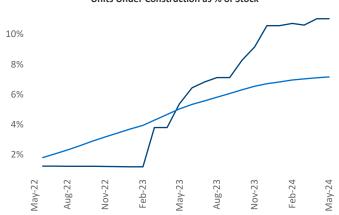

Contacts

Jeff Adler Vice President <u>Jeff.Adler@yardi.com</u>

Razvan Cimpean SEO Engineer Razvan-I.Cimpean@yardi.com Wilmington May 2024



Advertised rents are at \$1,553, down -1.6% ▼ from the previous year placing Wilmington at 105th overall in year-over-year rent growth.

Multifamily housing **demand** has been negative with -413 ▼ net units absorbed over the past twelve months. This is down -663 ▼ units from the previous year's gain of 250 ▲ absorbed units.

**Employment** in Wilmington has grown by **1.6%** ▲ over the past 12 months, while hourly wages have risen by **7.8%** ▲ YoY to **\$32.74** according to the *Bureau of Labor Statistics*.











## **DISCLAIMER**

ALTHOUGH EVERY EFFORT IS MADE TO ENSURE THE ACCURACY, TIMELINESS AND COMPLETENESS OF THE INFORMATION PROVIDED IN THIS PUBLICATION, THE INFORMATION IS PROVIDED "AS IS" AND YARDI MATRIX DOES NOT GUARANTEE, WARRANT, REPRESENT OR UNDERTAKE THAT THE INFORMATION PROVIDED IS CORRECT, ACCURATE, CURRENT OR COMPLETE. YARDI MATRIX IS NOT LIABLE FOR ANY LOSS, CLAIM, OR DEMAND ARISING DIRECTLY OR INDIRECTLY FROM ANY USE OR RELIANCE UPON THE INFORMATION CONTAINED HEREIN.

## **COPYRIGHT NOTICE**

This document, publication and/or presentation (collectively, 'document') is protected by copyright, trademark and other intellectual property laws. Use of this document is subject to the terms and conditions of Yardi Systems, Inc. dba Yardi Matrix's Terms of Use <a href="http://www.yar