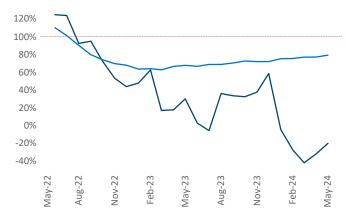

Multifamily housing **demand** has been negative with -413 ▼ net units absorbed over the past twelve months. This is down -663 ▼ units from the previous year's gain of 250 ▲ absorbed units.

**Employment** in Wilmington has grown by **1.6%** ▲ over the past 12 months, while hourly wages have risen by **7.8%** ▲ YoY to **\$32.74** according to the *Bureau of Labor Statistics*.