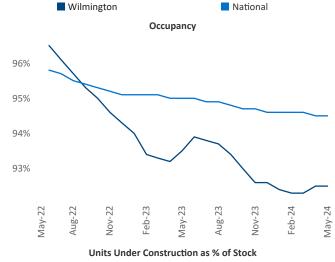

## Wilmington May 2024

**Wilmington** is the **107th** largest multifamily market with **25,446** completed units and **18,205** units in development, **2,809** of which have already broken ground.

Advertised **rents** are at \$1,553, down -1.6% ▼ from the previous year placing Wilmington at 105th overall in year-over-year rent growth.

Multifamily housing **demand** has been negative with -413 ▼ net units absorbed over the past twelve months. This is down -663 ▼ units from the previous year's gain of 250 ▲ absorbed units.

**Employment** in Wilmington has grown by **1.6%** ▲ over the past 12 months, while hourly wages have risen by **7.8%** ▲ YoY to **\$32.74** according to the *Bureau of Labor Statistics*.