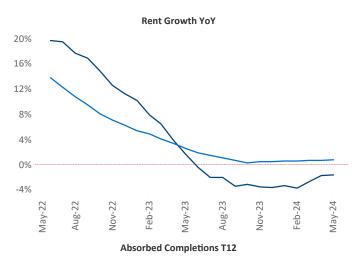

## Wilmington May 2024

**Wilmington** is the **107th** largest multifamily market with **25,446** completed units and **18,205** units in development, **2,809** of which have already broken ground.

Advertised **rents** are at \$1,553, down -1.6% ▼ from the previous year placing Wilmington at 105th overall in year-over-year rent growth.

Multifamily housing **demand** has been negative with -413 ▼ net units absorbed over the past twelve months. This is down -663 ▼ units from the previous year's gain of 250 ▲ absorbed units.

**Employment** in Wilmington has grown by **1.6%** ▲ over the past 12 months, while hourly wages have risen by **7.8%** ▲ YoY to **\$32.74** according to the *Bureau of Labor Statistics*.