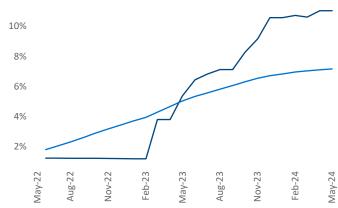

Multifamily housing **demand** has been negative with -413 ▼ net units absorbed over the past twelve months. This is down -663 ▼ units from the previous year's gain of 250 ▲ absorbed units.

**Employment** in Wilmington has grown by **1.6%** ▲ over the past 12 months, while hourly wages have risen by **7.8%** ▲ YoY to **\$32.74** according to the *Bureau of Labor Statistics*.