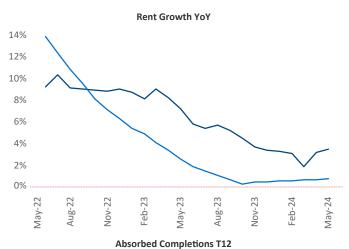

Advertised **rents** are at **\$864**, up **3.5%** ▲ from the previous year placing Wichita at **27th** overall in year-over-year rent growth.

Multifamily housing **demand** has been positive with **779** ▲ net units absorbed over the past twelve months. This is up **820** ▲ units from the previous year's loss of **-41** ▼ absorbed units.