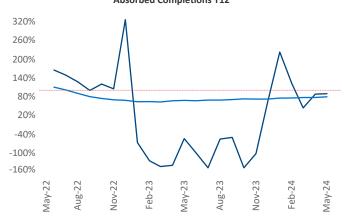

Advertised **rents** are at **\$864**, up **3.5%** ▲ from the previous year placing Wichita at **27th** overall in year-over-year rent growth.

Multifamily housing **demand** has been positive with **779** ▲ net units absorbed over the past twelve months. This is up **820** ▲ units from the previous year's loss of **-41** ▼ absorbed units.