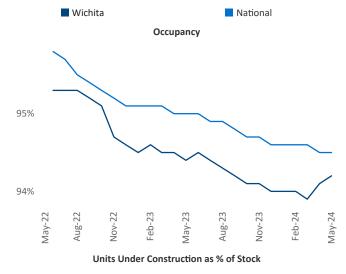

Employment in Wichita has grown by 2.1% ▲ over the past 12 months, while hourly wages have risen by 3.9% ▲ YoY to \$29.18 according to the *Bureau of Labor Statistics*.