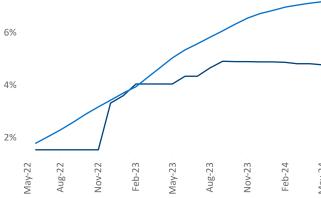

## Wichita May 2024

Wichita is the 92nd largest multifamily market with 35,049 completed units and 6,114 units in development, 1,670 of which have already broken ground.

Advertised **rents** are at \$864, up 3.5% ▲ from the previous year placing Wichita at 27th overall in year-over-year rent growth.

Multifamily housing demand has been positive with 779 A net units absorbed over the past twelve months. This is up 820 ▲ units from the previous year's loss of -41 ▼ absorbed units.

**Employment** in Wichita has grown by **2.1**% ▲ over the past 12 months, while hourly wages have risen by 3.9% ▲ YoY to \$29.18 according to the Bureau of Labor Statistics.