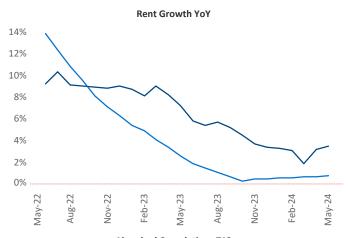

## Wichita May 2024

Wichita is the 92nd largest multifamily market with 35,049 completed units and 6,114 units in development, 1,670 of which have already broken ground.

Advertised **rents** are at \$864, up 3.5% ▲ from the previous year placing Wichita at 27th overall in year-over-year rent growth.