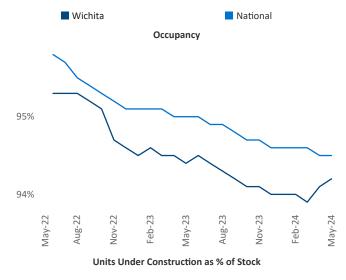

Jeff Adler



## Contacts

Razvan Cimpean Vice President **SEO Engineer** Jeff.Adler@yardi.com Razvan-I.Cimpean@yardi.com

## Wichita May 2024



Wichita is the 92nd largest multifamily market with 35,049 completed units and 6,114 units in development, 1,670 of which have already broken ground.

Advertised **rents** are at \$864, up 3.5% ▲ from the previous year placing Wichita at 27th overall in year-over-year rent growth.

Multifamily housing demand has been positive with 779 A net units absorbed over the past twelve months. This is up 820 ▲ units from the previous year's loss of -41 ▼ absorbed units.

**Employment** in Wichita has grown by **2.1**% ▲ over the past 12 months, while hourly wages have risen by 3.9% ▲ YoY to \$29.18 according to the Bureau of Labor Statistics.