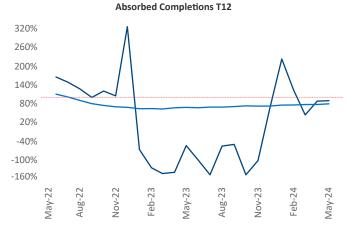

Multifamily housing demand has been positive with 779 A net units absorbed over the past twelve months. This is up 820 ▲ units from the previous year's loss of -41 ▼ absorbed units.

**Employment** in Wichita has grown by **2.1**% ▲ over the past 12 months, while hourly wages have risen by 3.9% ▲ YoY to \$29.18 according to the Bureau of Labor Statistics.