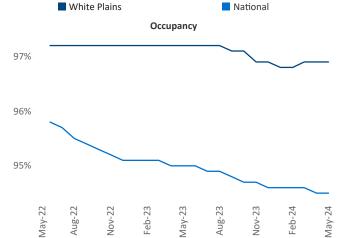

esident Jeff.Adler@yardi.com Razvan Cimpean SEO Engineer Razvan-I.Cimpean@yardi.com White Plains May 2024

White Plains is the 56th largest multifamily market with 81,938 completed units and 49,460 units in development, 9,560 of which have already broken ground.

Advertised **rents** are at \$2,312, up 2.0% ▲ from the previous year placing White Plains at 57th overall in year-over-year rent growth.

Multifamily housing **demand** has been positive with **2,264** ▲ net units absorbed over the past twelve months. This is down **-7** ▼ units from the previous year's gain of **2,271** ▲ absorbed units.

**Employment** in White Plains has grown by **1.3%** ▲ over the past 12 months, while hourly wages have risen by **2.3%** ▲ YoY to **\$39.16** according to the *Bureau of Labor Statistics*.











## **DISCLAIMER**

ALTHOUGH EVERY EFFORT IS MADE TO ENSURE THE ACCURACY, TIMELINESS AND COMPLETENESS OF THE INFORMATION PROVIDED IN THIS PUBLICATION, THE INFORMATION IS PROVIDED "AS IS" AND YARDI MATRIX DOES NOT GUARANTEE, WARRANT, REPRESENT OR UNDERTAKE THAT THE INFORMATION PROVIDED IS CORRECT, ACCURATE, CURRENT OR COMPLETE. YARDI MATRIX IS NOT LIABLE FOR ANY LOSS, CLAIM, OR DEMAND ARISING DIRECTLY OR INDIRECTLY FROM ANY USE OR RELIANCE UPON THE INFORMATION CONTAINED HEREIN.

## **COPYRIGHT NOTICE**

This document, publication and/or presentation (collectively, 'document') is protected by copyright, trademark and other intellectual property laws. Use of this document is subject to the terms and conditions of Yardi Systems, Inc. dba Yardi Matrix's Terms of Use <a href="http://www.y