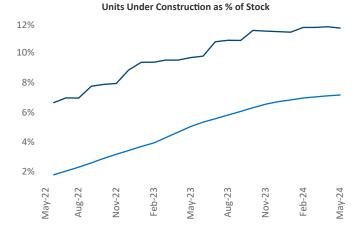

## Contacts

Jeff Adler Vice President Jeff.Adler@yardi.com Razvan Cimpean SEO Engineer Razvan-I.Cimpean@yardi.com White Plains May 2024

White Plains is the 56th largest multifamily market with 81,938 completed units and 49,460 units in development, 9,560 of which have already broken ground.