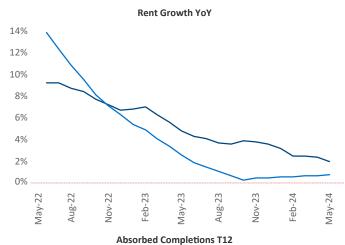

Advertised **rents** are at \$2,312, up 2.0% ▲ from the previous year placing White Plains at 57th overall in year-over-year rent growth.

Multifamily housing **demand** has been positive with **2,264** ▲ net units absorbed over the past twelve months. This is down **-7** ▼ units from the previous year's gain of **2,271** ▲ absorbed units.