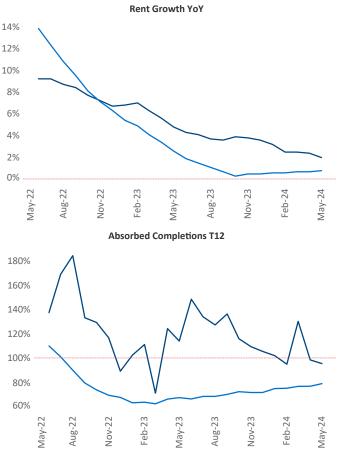

Advertised **rents** are at **\$2,312**, up **2.0%** from the previous year placing White Plains at **57th** overall in year-over-year rent growth.

Multifamily housing **demand** has been positive with **2,264** ▲ net units absorbed over the past twelve months. This is down -**7** ▼ units from the previous year's gain of **2,271** ▲ absorbed units.