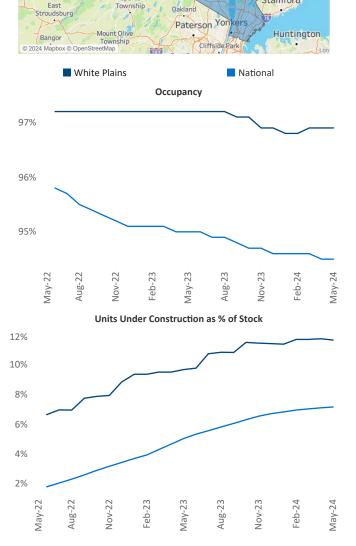

Razvan Cimpean SEO Engineer Razvan-I.Cimpean@yardi.com White Plains May 2024

White Plains is the 56th largest multifamily market with 81,938 completed units and 49,460 units in development, 9,560 of which have already broken ground.

Advertised **rents** are at **\$2,312**, up **2.0%** from the previous year placing White Plains at **57th** overall in year-over-year rent growth.

Multifamily housing **demand** has been positive with **2,264** ▲ net units absorbed over the past twelve months. This is down -**7** ▼ units from the previous year's gain of **2,271** ▲ absorbed units.

**Employment** in White Plains has grown by **1.3%** over the past 12 months, while hourly wages have risen by **2.3%** YoY to **\$39.16** according to the *Bureau of Labor Statistics*.