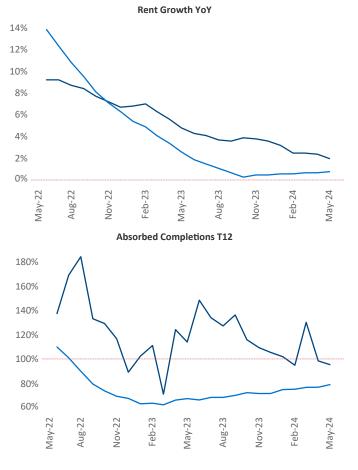

Advertised **rents** are at **\$2,312**, up **2.0%** from the previous year placing White Plains at **57th** overall in year-over-year rent growth.

Multifamily housing **demand** has been positive with **2,264** ▲ net units absorbed over the past twelve months. This is down -7 ▼ units from the previous year's gain of **2,271** ▲ absorbed units.