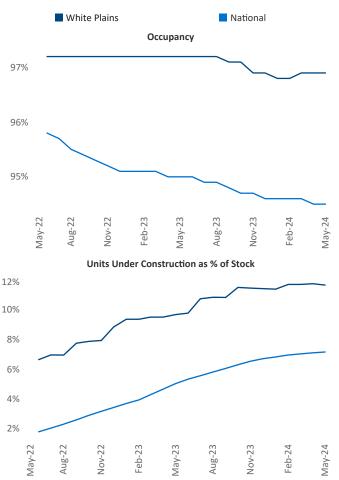

Advertised **rents** are at **\$2,312**, up **2.0%** from the previous year placing White Plains at **57th** overall in year-over-year rent growth.

Multifamily housing **demand** has been positive with **2,264** ▲ net units absorbed over the past twelve months. This is down -7 ▼ units from the previous year's gain of **2,271** ▲ absorbed units.