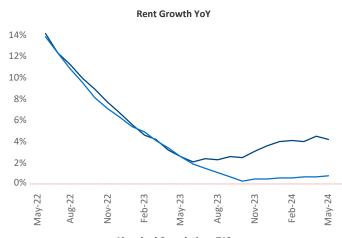

Advertised **rents** are at \$1,002, up 4.2% ▲ from the previous year placing Tulsa at 18th overall in year-over-year rent growth.

Multifamily housing **demand** has been positive with **290** ▲ net units absorbed over the past twelve months. This is up **424** ▲ units from the previous year's loss of **-134** ▼ absorbed units.