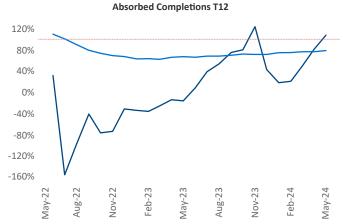

Advertised **rents** are at \$1,002, up 4.2% ▲ from the previous year placing Tulsa at 18th overall in year-over-year rent growth.

Multifamily housing **demand** has been positive with **290** ▲ net units absorbed over the past twelve months. This is up **424** ▲ units from the previous year's loss of **-134** ▼ absorbed units.