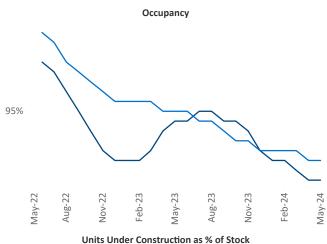

Advertised **rents** are at \$1,002, up 4.2% ▲ from the previous year placing Tulsa at 18th overall in year-over-year rent growth.

Multifamily housing **demand** has been positive with **290** ▲ net units absorbed over the past twelve months. This is up **424** ▲ units from the previous year's loss of **-134** ▼ absorbed units.