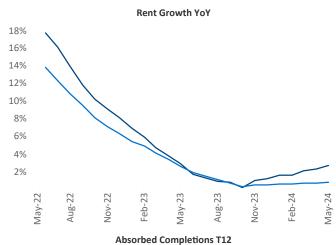

Advertised **rents** are at \$1,259, up 2.7% ▲ from the previous year placing Triad at 48th overall in year-over-year rent growth.

Multifamily housing **demand** has been positive with **3,009** ▲ net units absorbed over the past twelve months. This is up **2,877** ▲ units from the previous year's gain of **132** ▲ absorbed units.