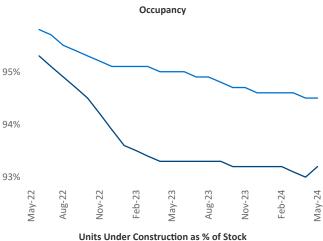

Advertised **rents** are at \$1,259, up 2.7% ▲ from the previous year placing Triad at 48th overall in year-over-year rent growth.

Multifamily housing **demand** has been positive with **3,009** ▲ net units absorbed over the past twelve months. This is up **2,877** ▲ units from the previous year's gain of **132** ▲ absorbed units.