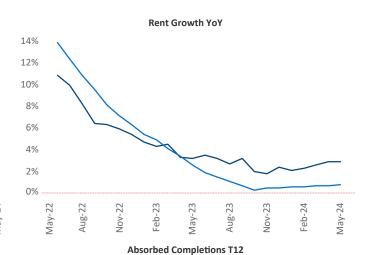

Advertised **rents** are at \$1,367, up 2.9% ▲ from the previous year placing Tri-Cities at 42nd overall in year-over-year rent growth.

Multifamily housing **demand** has been positive with **705** ▲ net units absorbed over the past twelve months. This is down **-40** ▼ units from the previous year's gain of **745** ▲ absorbed units.