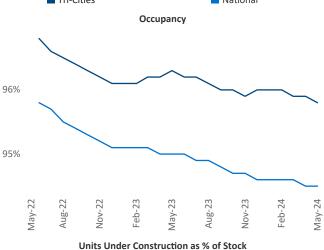

Advertised **rents** are at \$1,367, up 2.9% ▲ from the previous year placing Tri-Cities at 42nd overall in year-over-year rent growth.

Multifamily housing **demand** has been positive with **705** ▲ net units absorbed over the past twelve months. This is down **-40** ▼ units from the previous year's gain of **745** ▲ absorbed units.