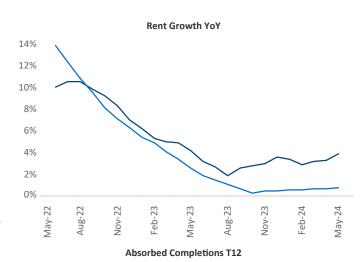

Advertised **rents** are at \$938, up 3.9% ▲ from the previous year placing Toledo at 24th overall in year-over-year rent growth.

Multifamily housing **demand** has been positive with **48** ▲ net units absorbed over the past twelve months. This is up **374** ▲ units from the previous year's loss of **-326** ▼ absorbed units.