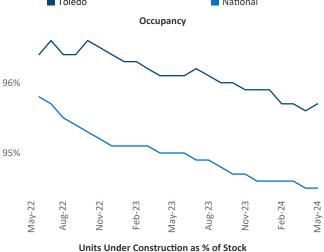

Advertised **rents** are at \$938, up 3.9% ▲ from the previous year placing Toledo at 24th overall in year-over-year rent growth.

Multifamily housing **demand** has been positive with **48** ▲ net units absorbed over the past twelve months. This is up **374** ▲ units from the previous year's loss of **-326** ▼ absorbed units.