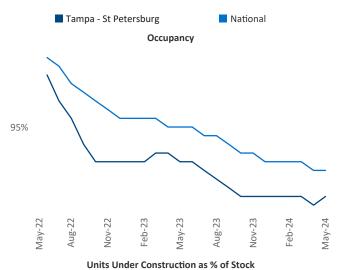

Advertised **rents** are at \$1,796, down -1.6% ▼ from the previous year placing Tampa - St Petersburg at 105th overall in year-over-year rent growth.

Multifamily housing **demand** has been positive with **5,587** ▲ net units absorbed over the past twelve months. This is down **-789** ▼ units from the previous year's gain of **6,376** ▲ absorbed units.