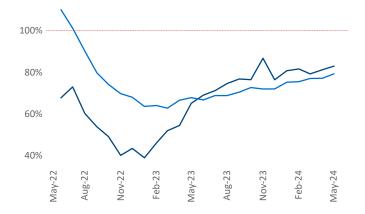

**Employment** in Tampa - St Petersburg has grown by **1.8%** ▲ over the past 12 months, while hourly wages have risen by **7.2%** ▲ YoY to **\$32.84** according to the *Bureau of Labor Statistics*.

**Absorbed Completions T12** 