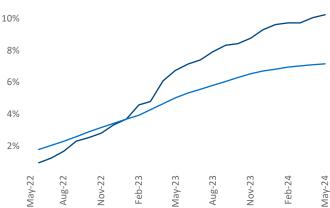

**Employment** in Tampa - St Petersburg has grown by **1.8%** ▲ over the past 12 months, while hourly wages have risen by **7.2%** ▲ YoY to **\$32.84** according to the *Bureau of Labor Statistics*.

**Absorbed Completions T12** 