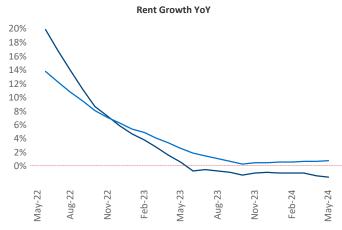

Advertised **rents** are at \$1,796, down -1.6% ▼ from the previous year placing Tampa - St Petersburg at 105th overall in year-over-year rent growth.

Multifamily housing **demand** has been positive with **5,587** ▲ net units absorbed over the past twelve months. This is down **-789** ▼ units from the previous year's gain of **6,376** ▲ absorbed units.