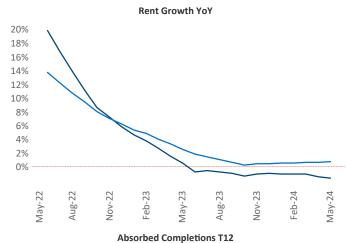

Advertised **rents** are at \$1,796, down -1.6% ▼ from the previous year placing Tampa - St Petersburg at 105th overall in year-over-year rent growth.

Multifamily housing **demand** has been positive with **5,587** ▲ net units absorbed over the past twelve months. This is down **-789** ▼ units from the previous year's gain of **6,376** ▲ absorbed units.