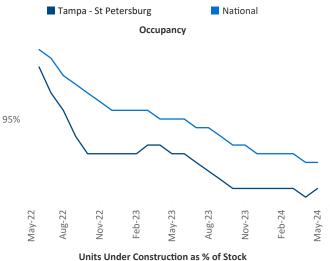

Advertised **rents** are at \$1,796, down -1.6% ▼ from the previous year placing Tampa - St Petersburg at 105th overall in year-over-year rent growth.

Multifamily housing **demand** has been positive with **5,587** ▲ net units absorbed over the past twelve months. This is down **-789** ▼ units from the previous year's gain of **6,376** ▲ absorbed units.