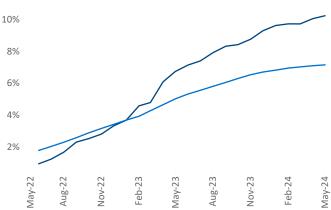

## Tampa - St Petersburg May 2024

**Tampa - St Petersburg** is the **20th** largest multifamily market with **249,257** completed units and **122,477** units in development, **25,532** of which have already broken ground.