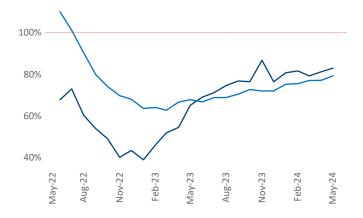

Advertised **rents** are at \$1,796, down -1.6% ▼ from the previous year placing Tampa - St Petersburg at 105th overall in year-over-year rent growth.

Multifamily housing **demand** has been positive with **5,587** ▲ net units absorbed over the past twelve months. This is down **-789** ▼ units from the previous year's gain of **6,376** ▲ absorbed units.