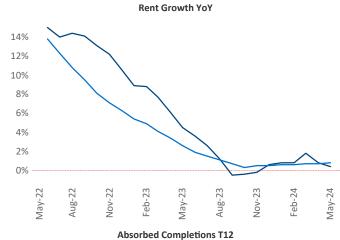

Advertised **rents** are at \$1,322, up 0.4% ▲ from the previous year placing Tallahassee at 88th overall in year-over-year rent growth.

Multifamily housing **demand** has been positive with **119** ▲ net units absorbed over the past twelve months. This is up **108** ▲ units from the previous year's gain of **11** ▲ absorbed units.