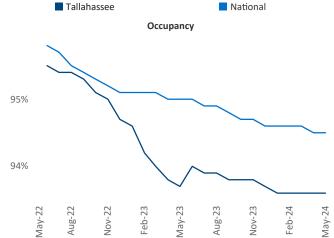

Advertised **rents** are at \$1,322, up 0.4% ▲ from the previous year placing Tallahassee at 88th overall in year-over-year rent growth.

Multifamily housing **demand** has been positive with **119** ▲ net units absorbed over the past twelve months. This is up **108** ▲ units from the previous year's gain of **11** ▲ absorbed units.