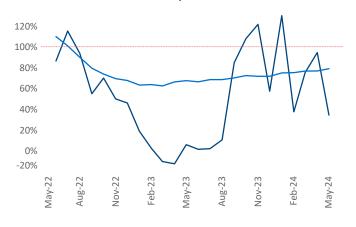

Advertised **rents** are at \$1,322, up 0.4% ▲ from the previous year placing Tallahassee at 88th overall in year-over-year rent growth.

Multifamily housing **demand** has been positive with **119** ▲ net units absorbed over the past twelve months. This is up **108** ▲ units from the previous year's gain of **11** ▲ absorbed units.