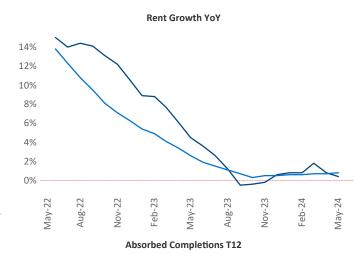

## Tallahassee May 2024

Tallahassee is the 112th largest multifamily market with 21,863 completed units and 7,896 units in development, **2,189** of which have already broken ground.

Advertised **rents** are at \$1,322, up 0.4% ▲ from the previous year placing Tallahassee at 88th overall in year-over-year rent growth.

Multifamily housing demand has been positive with 119 A net units absorbed over the past twelve months. This is up **108** ▲ units from the previous year's gain of **11** ▲ absorbed units.

**Employment** in Tallahassee has grown by 3.0% ▲ over the past 12 months, while hourly wages have risen by 7.0% A YoY to \$29.15 according to the Bureau of Labor Statistics.