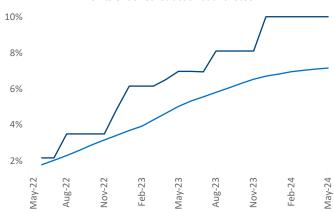

## Tallahassee May 2024

Tallahassee is the 112th largest multifamily market with 21,863 completed units and 7,896 units in development, **2,189** of which have already broken ground.

Advertised **rents** are at \$1,322, up 0.4% ▲ from the previous year placing Tallahassee at 88th overall in year-over-year rent growth.