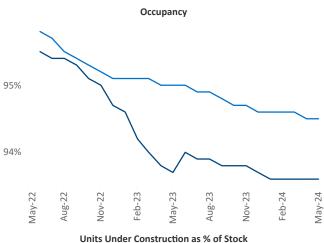

## Tallahassee May 2024

Tallahassee is the 112th largest multifamily market with 21,863 completed units and 7,896 units in development, **2,189** of which have already broken ground.

Advertised **rents** are at \$1,322, up 0.4% ▲ from the previous year placing Tallahassee at 88th overall in year-over-year rent growth.

Multifamily housing demand has been positive with 119 A net units absorbed over the past twelve months. This is up **108** ▲ units from the previous year's gain of **11** ▲ absorbed units.

**Employment** in Tallahassee has grown by 3.0% ▲ over the past 12 months, while hourly wages have risen by 7.0% A YoY to \$29.15 according to the Bureau of Labor Statistics.