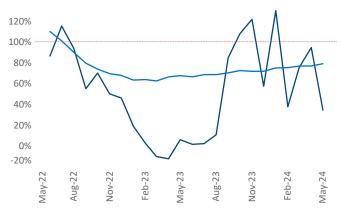

Multifamily housing demand has been positive with 119 A net units absorbed over the past twelve months. This is up **108** ▲ units from the previous year's gain of **11** ▲ absorbed units.

**Employment** in Tallahassee has grown by 3.0% ▲ over the past 12 months, while hourly wages have risen by 7.0% A YoY to \$29.15 according to the Bureau of Labor Statistics.