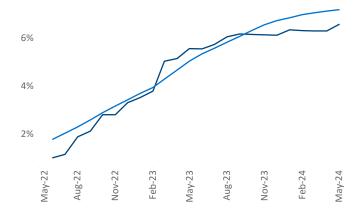

Contacts

Jeff Adler Vice President <u>Jeff.Adler@yardi.com</u> Razvan Cimpean SEO Engineer Razvan-I.Cimpean@yardi.com Tacoma May 2024

**Tacoma** is the **57th** largest multifamily market with **77,733** completed units and **26,398** units in development, **5,094** of which have already broken ground.