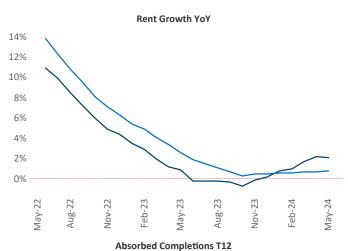

Advertised **rents** are at \$1,758, up 2.1% ▲ from the previous year placing Tacoma at 56th overall in year-over-year rent growth.

Multifamily housing **demand** has been positive with **3,479** ▲ net units absorbed over the past twelve months. This is up **3,037** ▲ units from the previous year's gain of **442** ▲ absorbed units.