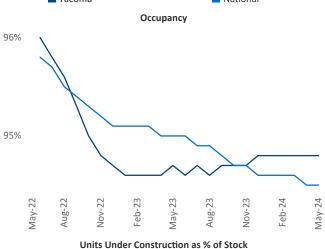

Advertised **rents** are at \$1,758, up 2.1% ▲ from the previous year placing Tacoma at 56th overall in year-over-year rent growth.

Multifamily housing **demand** has been positive with **3,479** ▲ net units absorbed over the past twelve months. This is up **3,037** ▲ units from the previous year's gain of **442** ▲ absorbed units.