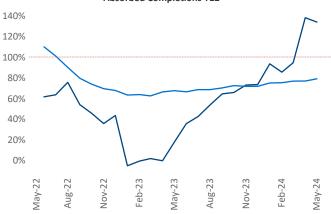

Advertised **rents** are at \$1,758, up 2.1% ▲ from the previous year placing Tacoma at 56th overall in year-over-year rent growth.

Multifamily housing **demand** has been positive with **3,479** ▲ net units absorbed over the past twelve months. This is up **3,037** ▲ units from the previous year's gain of **442** ▲ absorbed units.