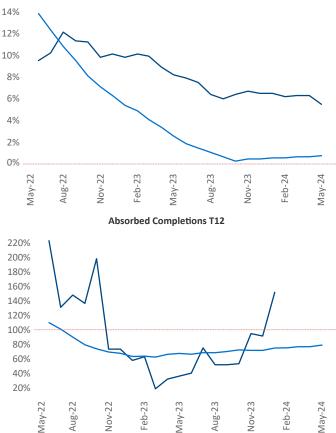

Advertised **rents** are at **\$1,295**, up **5.5%** ▲ from the previous year placing Syracuse at **6th** overall in year-over-year rent growth.

Multifamily housing **demand** has been positive with  $48 \blacktriangle$  net units absorbed over the past twelve months. This is down -50  $\checkmark$  units from the previous year's gain of  $98 \blacktriangle$  absorbed units.