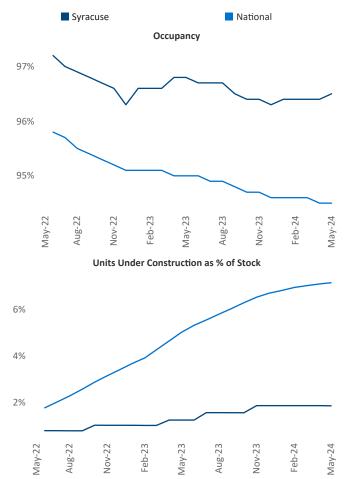

n-I.Cimpean@yardi.com Syracuse May 2024

**Syracuse** is the **99th** largest multifamily market with **31,613** completed units and **7,954** units in development, **592** of which have already broken ground.

Advertised **rents** are at **\$1,295**, up **5.5%** ▲ from the previous year placing Syracuse at **6th** overall in year-over-year rent growth.

Multifamily housing **demand** has been positive with  $48 \blacktriangle$  net units absorbed over the past twelve months. This is down -50  $\checkmark$  units from the previous year's gain of  $98 \blacktriangle$  absorbed units.

**Employment** in Syracuse has grown by **2.2%** • over the past 12 months, while hourly wages have risen by **3.4%** • YoY to **\$32.32** according to the *Bureau of Labor Statistics*.

**Rent Growth YoY**