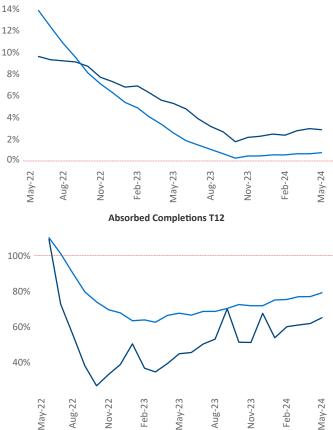

Advertised **rents** are at **\$1,251**, up **2.9%** from the previous year placing St Louis at 42nd overall in year-over-year rent growth.

Multifamily housing demand has been positive with **2,446** ▲ net units absorbed over the past twelve months. This is up **1,199** Inits from the previous year's gain of **1,247 absorbed units.** 