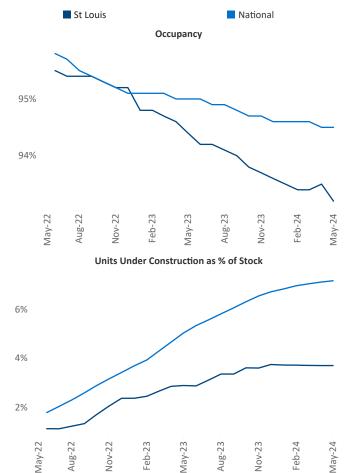

© 2024 Mapbox © OpenStreetMap

Contacts Jeff Adler

64

Razvan Cimpean Vice President SEO Engineer Jeff.Adler@yardi.com Razvan-I.Cimpean@yardi.com St Louis May 2024

St Louis is the 40th largest multifamily market with 134,045 completed units and 26,018 units in development, 4,963 of which have already broken ground.

Advertised **rents** are at **\$1,251**, up **2.9%** from the previous year placing St Louis at 42nd overall in year-over-year rent growth.

Multifamily housing demand has been positive with **2,446** ▲ net units absorbed over the past twelve months. This is up **1,199** Inits from the previous year's gain of **1,247 absorbed units.** 