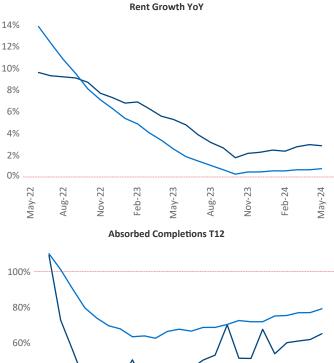

Advertised **rents** are at **\$1,251**, up **2.9%** ▲ from the previous year placing St Louis at **42nd** overall in year-over-year rent growth.

Multifamily housing **demand** has been positive with 2,446 ▲ net units absorbed over the past twelve months. This is up 1,199 ▲ units from the previous year's gain of 1,247 ▲ absorbed units.

**Employment** in St Louis has grown by **1.9%** ▲ over the past 12 months, while hourly wages have risen by **0.8%** ▲ YoY to **\$35.09** according to the *Bureau of Labor Statistics*.

40%

May-22

Aug-22