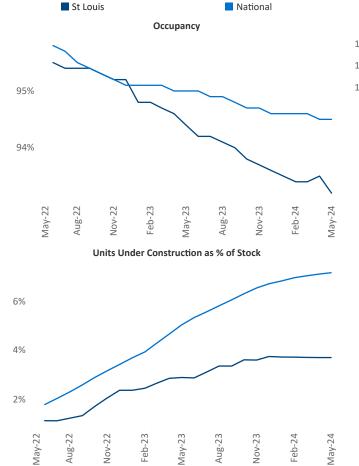

Advertised **rents** are at **\$1,251**, up **2.9%** ▲ from the previous year placing St Louis at **42nd** overall in year-over-year rent growth.

Multifamily housing **demand** has been positive with 2,446 ▲ net units absorbed over the past twelve months. This is up 1,199 ▲ units from the previous year's gain of 1,247 ▲ absorbed units.

**Employment** in St Louis has grown by **1.9%** ▲ over the past 12 months, while hourly wages have risen by **0.8%** ▲ YoY to **\$35.09** according to the *Bureau of Labor Statistics*.

40%

May-22

Aug-22