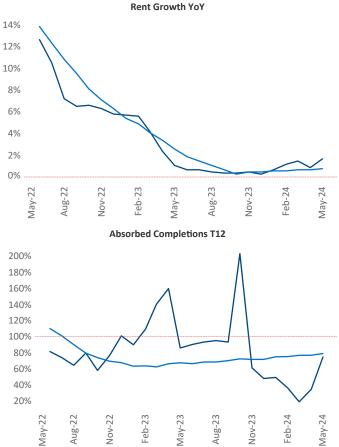

Advertised **rents** are at **\$1,404**, up **1.7%** ▲ from the previous year placing Spokane at **64th** overall in year-over-year rent growth.

Multifamily housing **demand** has been positive with **827**  $\blacktriangle$  net units absorbed over the past twelve months. This is down -11  $\checkmark$  units from the previous year's gain of **838**  $\blacktriangle$  absorbed units.

**Employment** in Spokane has grown by **2.0%** A over the past 12 months, while hourly wages have risen by **0.4%** YoY to **\$33.08** according to the *Bureau of Labor Statistics*.

Spokane

Cheney

© 2024 Mapbox © OpenStreetMap