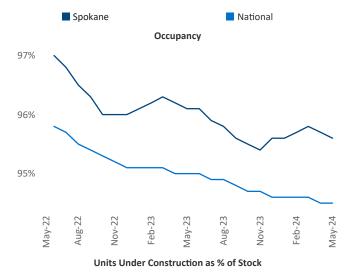

Advertised **rents** are at **\$1,404**, up **1.7%** ▲ from the previous year placing Spokane at **64th** overall in year-over-year rent growth.

Multifamily housing **demand** has been positive with **827**  $\blacktriangle$  net units absorbed over the past twelve months. This is down -11  $\checkmark$  units from the previous year's gain of **838**  $\blacktriangle$  absorbed units.